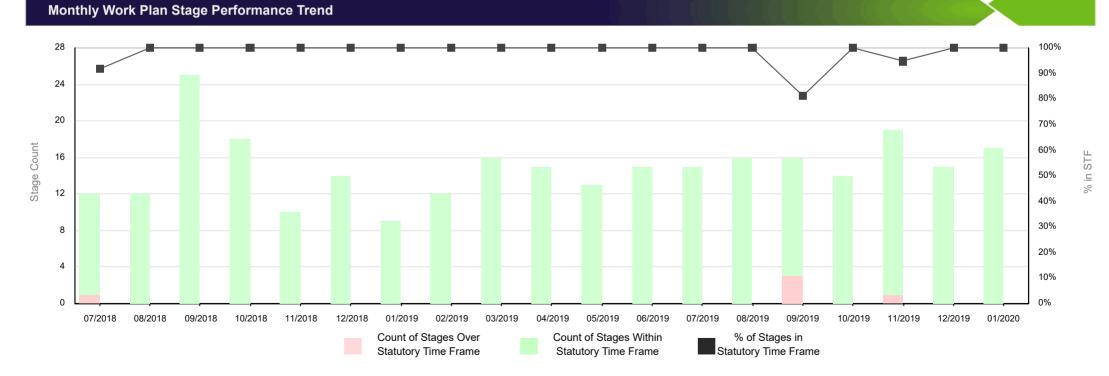

## Work Plans & Work Plan Variation Stages Assessment Performance as at 31 January 2020

Mineral Resources (Sustainable Development) Act 1990

Work Plans and Work Plan Variations.

The report shows the number of work plan stages assessed by Earth Resources Regulation over specified period and whether the work plan stage was within statutory time frame (STF) or over statutory time frame (STF).