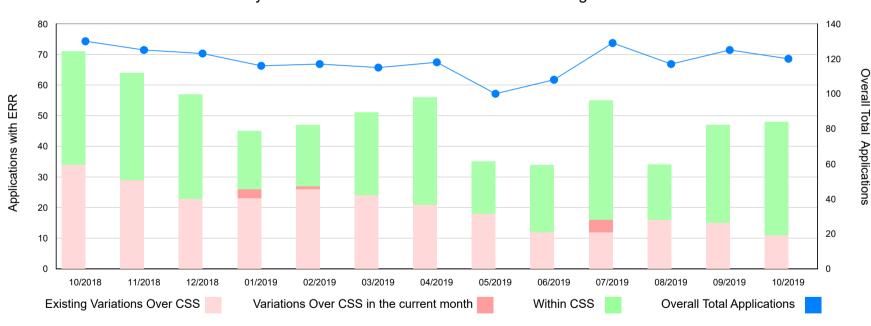

### Monthly Licence Variations with Earth Resources Regulation

|                                | Oct-18 | Nov-18 | Dec-18 | Jan-19 | Feb-19 | Mar-19 | Apr-19 | May-19 | Jun-19 | Jul-19 | Aug-19 | Sep-19 | Oct-19 |
|--------------------------------|--------|--------|--------|--------|--------|--------|--------|--------|--------|--------|--------|--------|--------|
| Existing Vars Over CSS         | 34     | 29     | 23     | 23     | 26     | 24     | 21     | 18     | 12     | 12     | 16     | 15     | 11     |
| Vars Over CSS in current month |        |        |        | 3      | 1      |        |        |        |        | 4      |        |        |        |
| Total Vars with ERR Over CSS   | 34     | 29     | 23     | 26     | 27     | 24     | 21     | 18     | 12     | 16     | 16     | 15     | 11     |
| Vars with ERR Within CSS       | 37     | 35     | 34     | 19     | 20     | 27     | 35     | 17     | 22     | 39     | 18     | 32     | 37     |
| Vars with Applicant            | 59     | 61     | 66     | 71     | 70     | 64     | 62     | 65     | 74     | 74     | 83     | 78     | 72     |
| Overall Total                  | 130    | 125    | 123    | 116    | 117    | 115    | 118    | 100    | 108    | 129    | 117    | 125    | 120    |