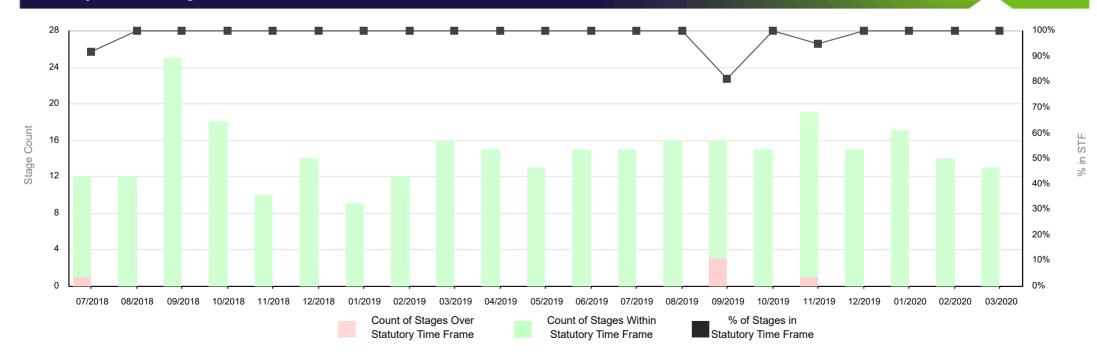

34               | 1        | 48     | 49         | 98%      | 5                       | 0        | 8      | 8       | 100%               | 8  | 0        | 11     | 11      | 100%           | 21 | 1        | 29     | 30      | 97%      |
| FY 2020 Q3 | <b>*</b> 34      | 0        | 44     | 44         | 100%     | 5                       | 0        | 5      | 5       | 100%               | 9  | 0        | 11     | 11      | 100%           | 20 | 0        | 28     | 28      | 100%     |

<sup>\*</sup> To end of Feb 2020

Work Plan (Exploration) includes Exploration, Mining, Prospecting and Retention Licences

In STF - Within Statutory Time Frame

Over STF - Over Statutory Time Frame

Work Plan (Mining) includes Mining and Prospecting Licences

## Monthly Work Plan Stage Performance Trend