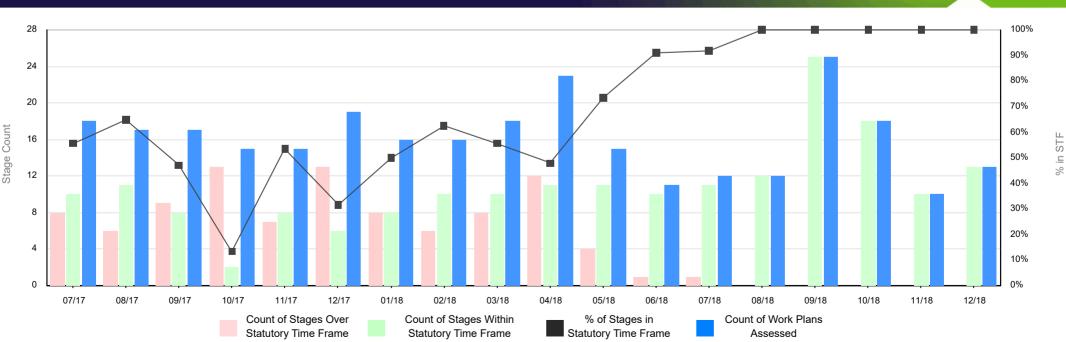

Monthly Work Plan Performance Trend

Earth Resources Regulation - Work Plans & Work Plan Variation Assessment Performance