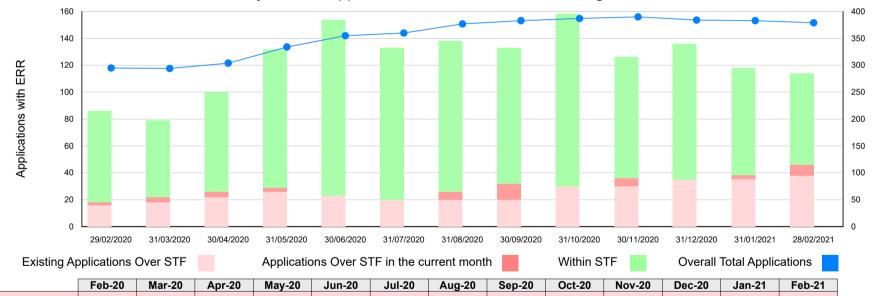

#### Monthly Licence Applications with Earth Resources Regulation

Overall Total Applications

|                                | Feb-20 | Mar-20 | Apr-20 | May-20 | Jun-20 | Jul-20 | Aug-20 | Sep-20 | Oct-20 | Nov-20 | Dec-20 | Jan-21 | Feb-21 |
|--------------------------------|--------|--------|--------|--------|--------|--------|--------|--------|--------|--------|--------|--------|--------|
| Existing Apps Over STF         | 16     | 18     | 22     | 26     | 23     | 20     | 20     | 20     | 30     | 30     | 35     | 35     | 38     |
| Apps Over STF in current month | 2      | 4      | 4      | 3      | 0      | 0      | 6      | 12     | 0      | 6      | 0      | 3      | 8      |
| Total Apps Over STF            | 18     | 22     | 26     | 29     | 23     | 20     | 26     | 32     | 30     | 36     | 35     | 38     | 46     |
| Apps with ERR Within STF       | 68     | 57     | 74     | 103    | 131    | 113    | 112    | 101    | 128    | 90     | 101    | 80     | 68     |
| Apps with Applicants (inc WA)  | 209    | 215    | 204    | 202    | 201    | 227    | 239    | 250    | 229    | 264    | 248    | 265    | 265    |
| Total Applications             | 295    | 294    | 304    | 334    | 355    | 360    | 377    | 383    | 387    | 390    | 384    | 383    | 379    |