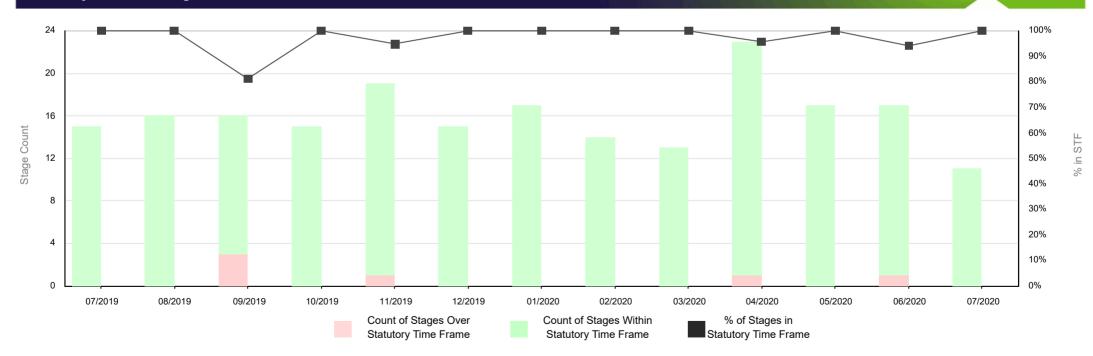

## Work Plans & Work Plan Variation Stages Assessment Performance as at 31 July 2020

Mineral Resources (Sustainable Development) Act 1990 Work Plans and Work Plan Variations.

The report shows the number of work plan stages assessed by Earth Resources Regulation over specified period and whether the work plan stage was within statutory time frame (STF) or over statutory time frame (STF).

## **Monthly Work Plan Stage Performance Trend**