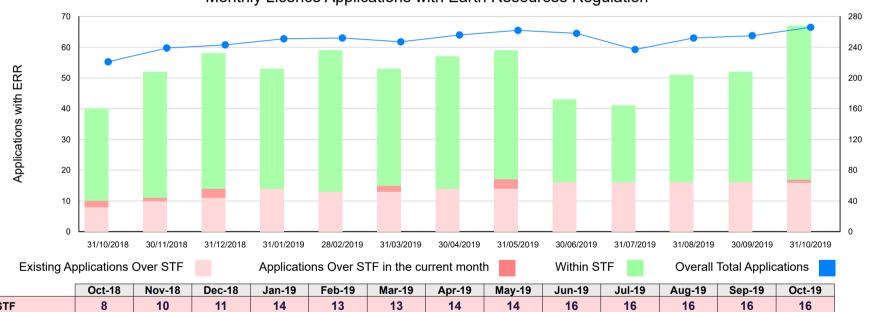

### Monthly Licence Applications with Earth Resources Regulation

Overall Total Applications

|                                | Oct-18 | Nov-18 | Dec-18 | Jan-19 | Feb-19 | Mar-19 | Apr-19 | May-19 | Jun-19 | Jul-19 | Aug-19 | Sep-19 | Oct-19 |
|--------------------------------|--------|--------|--------|--------|--------|--------|--------|--------|--------|--------|--------|--------|--------|
| Existing Apps Over STF         | 8      | 10     | 11     | 14     | 13     | 13     | 14     | 14     | 16     | 16     | 16     | 16     | 16     |
| Apps Over STF in current month | 2      | 1      | 3      | 0      | 0      | 2      | 0      | 3      | 0      | 0      | 0      | 0      | 1      |
| Total Apps Over STF            | 10     | 11     | 14     | 14     | 13     | 15     | 14     | 17     | 16     | 16     | 16     | 16     | 17     |
| Apps with ERR Within STF       | 30     | 41     | 44     | 39     | 46     | 38     | 43     | 42     | 27     | 25     | 35     | 36     | 50     |
| Apps with Applicants (inc WA)  | 181    | 187    | 185    | 198    | 193    | 194    | 199    | 203    | 215    | 211    | 201    | 203    | 199    |
| Total Applications             | 221    | 239    | 243    | 251    | 252    | 247    | 256    | 262    | 258    | 237    | 252    | 255    | 266    |