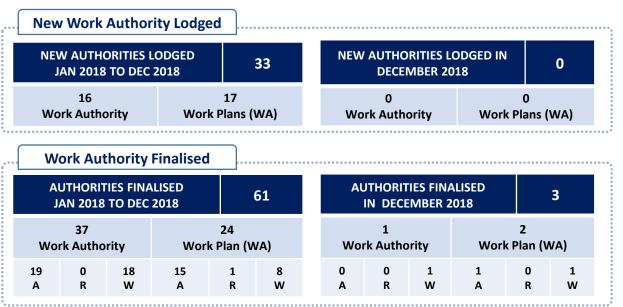

### New Work Authorities lodged:

Shows the total number of Work Authority and Work Plans (WA) lodged over a 12 month period since January 2018 and the number of applications lodged in December 2018.

#### Work Authorities Finalised:

Shows the total number of Work Authority and Work Plans (WA) finalised over a 12 month period since January 2018 and those that were finalised in December 2018. Finalised work plans are those that were Approved, Refused or Withdrawn.