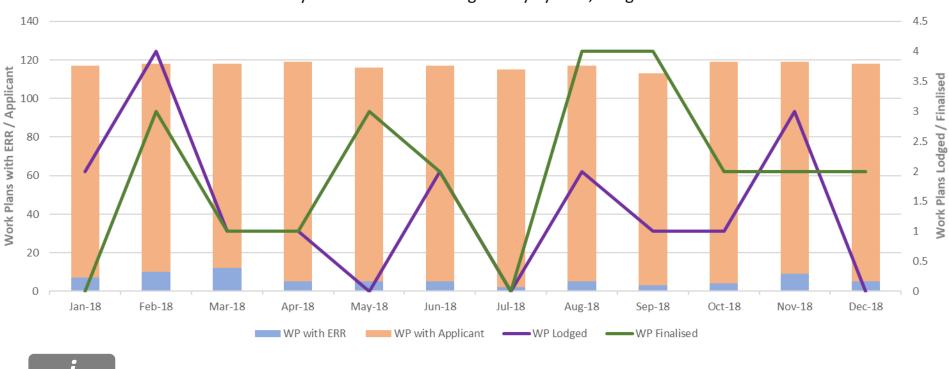

(WORK AUTHORITY)

Work Authority Work Plans in the Regulatory System, Lodged and Finalised

This graph shows the number of Work Plans (WA) in the regulatory system over the last 12 months.

- **<u>Stacked bar graph</u>** Shows the total number of Work Plans in the regulatory system.
- Line Graphs Shows the total number of Work Plans that were lodged / finalised for the calendar month.