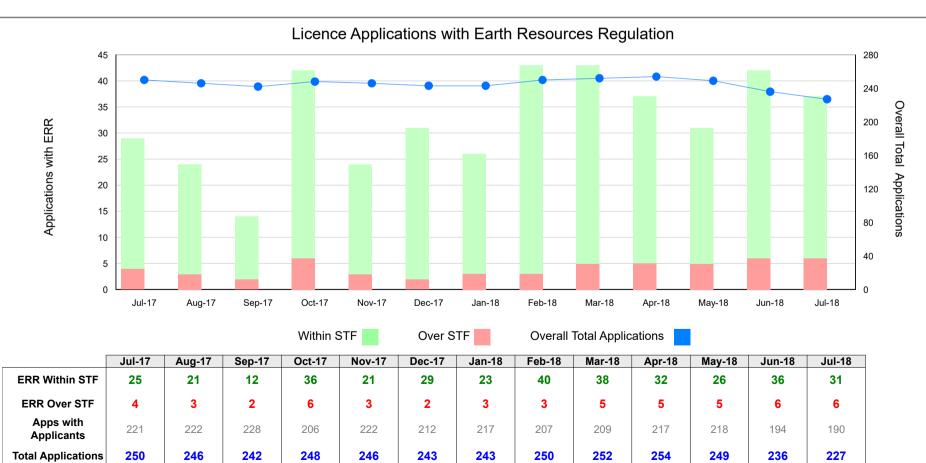

## Licence Applications Assessment July 2018

- Mineral Resources (Sustainable Development) Act 1990
  - Mining
  - Work Authority
  - Exploration
  - Retention
  - Prospecting

Shows the number of MRSDA licence applications that was with Earth Resource Reguations or the Applicant.

## Licence Application numbers as at 31 July 2018

| Applications<br>With          | Over Statutory<br>Time Frame | Within Statutory<br>Time Frame | Total<br>Applications |  |
|-------------------------------|------------------------------|--------------------------------|-----------------------|--|
| Applicant                     | 10                           | 180                            | 190                   |  |
| Earth Resources<br>Regulation | 6                            | 31                             | 37                    |  |
| Total<br>Applications         | 16                           | 211                            | 227                   |  |