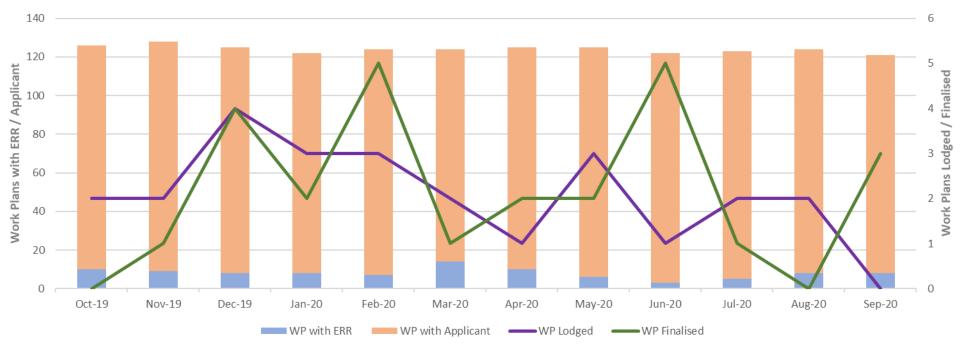

# Work Authority Work Plans & Work Plan Variations in the Regulatory System, Lodged and Finalised

This graph shows the number of Work Plans (WA) and Work Plan Variations in the regulatory system over the last 12 months.

- <u>Stacked bar graph</u> Shows the total number of Work Plans in the regulatory system.
- Line Graphs Shows the total number of Work Plans that were lodged / finalised for the calendar month.

(WORK AUTHORITY)