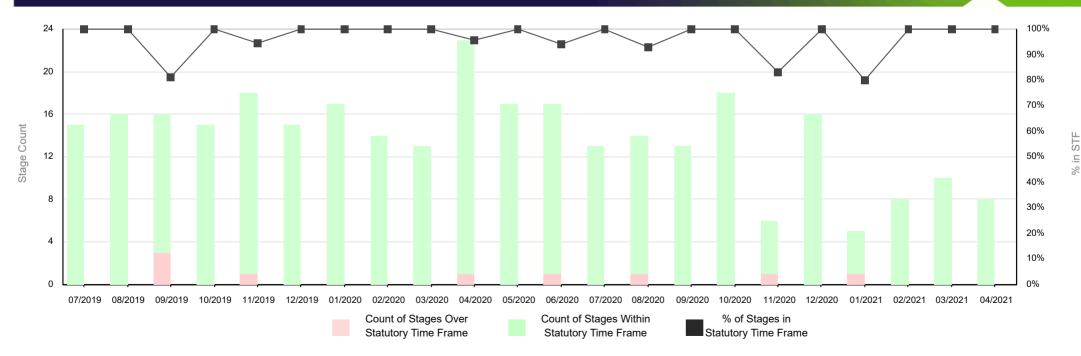

## Monthly Work Plan Stage Performance Trend

Earth Resources Regulation - Work Plans & Work Plan Variation Assessment Performance as at 30 April 2021