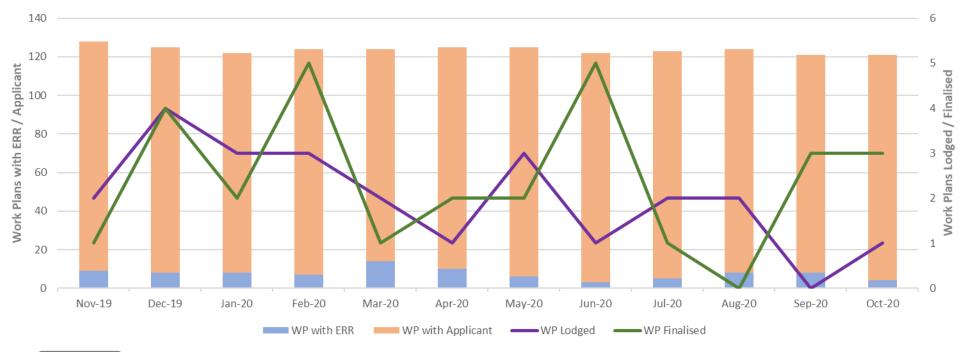

# Work Authority Work Plans & Work Plan Variations in the Regulatory System, Lodged and Finalised

This graph shows the number of Work Plans (WA) and Work Plan Variations in the regulatory system over the last 12 months.

- <u>Stacked bar graph</u> Shows the total number of Work Plans in the regulatory system.
- Line Graphs Shows the total number of Work Plans that were lodged / finalised for the calendar month.

(WORK AUTHORITY)