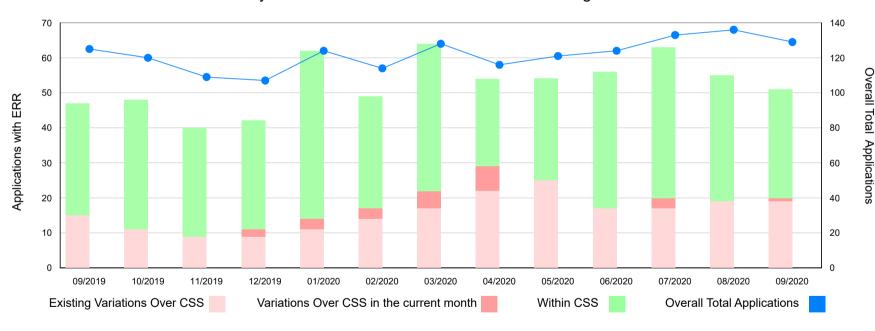

### Monthly Licence Variations with Earth Resources Regulation

|                                | Sep-19 | Oct-19 | Nov-19 | Dec-19 | Jan-20 | Feb-20 | Mar-20 | Apr-20 | May-20 | Jun-20 | Jul-20 | Aug-20 | Sep-20 |
|--------------------------------|--------|--------|--------|--------|--------|--------|--------|--------|--------|--------|--------|--------|--------|
| Existing Vars Over CSS         | 15     | 11     | 9      | 9      | 11     | 14     | 17     | 22     | 25     | 17     | 17     | 19     | 19     |
| Vars Over CSS in current month |        |        |        | 2      | 3      | 3      | 5      | 7      |        |        | 3      |        | 1      |
| Total Vars with ERR Over CSS   | 15     | 11     | 9      | 11     | 14     | 17     | 22     | 29     | 25     | 17     | 20     | 19     | 20     |
| Vars with ERR Within CSS       | 32     | 37     | 31     | 31     | 48     | 32     | 42     | 25     | 29     | 39     | 43     | 36     | 31     |
| Vars with Applicant            | 78     | 72     | 69     | 65     | 62     | 65     | 64     | 62     | 67     | 68     | 70     | 81     | 78     |
| Overall Total                  | 125    | 120    | 109    | 107    | 124    | 114    | 128    | 116    | 121    | 124    | 133    | 136    | 129    |