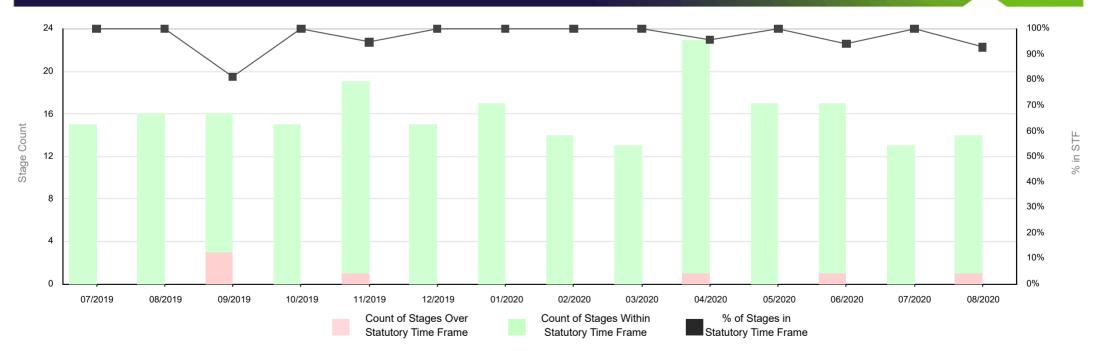

| 0        | 4      | 4       | 100%               | 8  | 0        | 12     | 12             | 100%     | 27 | 2        | 39     | 41      | 95%      |
| FY 2021 Q1 | 20               | 1        | 26     | 27         | 96%      | 3                       | 0        | 3      | 3       | 100%               | 6  | 1        | 7      | 8              | 88%      | 11 | 0        | 16     | 16      | 100%     |

<sup>\*</sup> To end of August 2020 Work Plan (Exploration) - includes Exploration, Mining, Prospecting and Retention Licences Work Plan (Mining) - includes Mining and Prospecting Licences Work Plan(WA) - Work Authority

In STF - Within Statutory Time Frame Over STF - Over Statutory Time Frame % in STF - Stages In STF / Total Stages

## **Monthly Work Plan Stage Performance Trend**