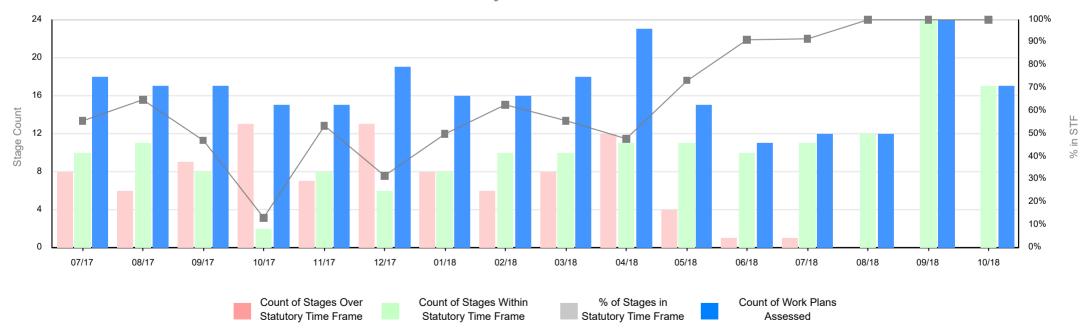

## Work Plans & Work Plan Variations Assessment as at 31 October 2018

Mineral Resources (Sustainable Development) Act 1990 Work Plans and Work Plan Variations.

The report shows the number of work plan stages assessed by Earth Resources Regulations over specified period and whether the work plan stage was within statutory time frame (STF) or over statutory time frame (STF).

## **Monthly Work Plan Performance Trend**