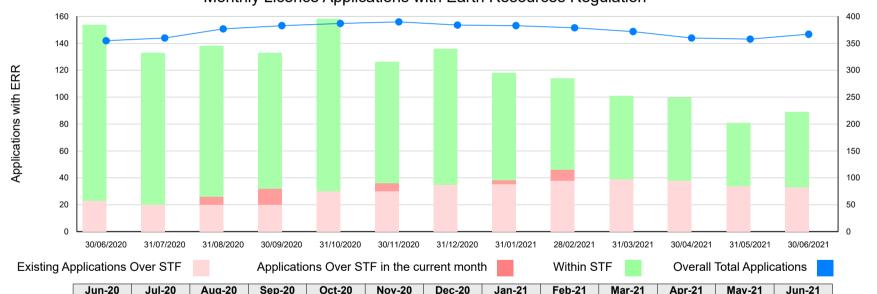

### Monthly Licence Applications with Earth Resources Regulation

Overall Total Applications

|                                | Jun-20 | Jul-20 | Aug-20 | Sep-20 | Oct-20 | Nov-20 | Dec-20 | Jan-21 | Feb-21 | Mar-21 | Apr-21 | May-21 | Jun-21 |
|--------------------------------|--------|--------|--------|--------|--------|--------|--------|--------|--------|--------|--------|--------|--------|
| Existing Apps Over STF         | 23     | 20     | 20     | 20     | 30     | 30     | 35     | 35     | 38     | 39     | 38     | 34     | 33     |
| Apps Over STF in current month | 0      | 0      | 6      | 12     | 0      | 6      | 0      | 3      | 8      | 0      | 0      | 0      | 0      |
| Total Apps Over STF            | 23     | 20     | 26     | 32     | 30     | 36     | 35     | 38     | 46     | 39     | 38     | 34     | 33     |
| Apps with ERR Within STF       | 131    | 113    | 112    | 101    | 128    | 90     | 101    | 80     | 68     | 62     | 62     | 47     | 56     |
| Apps with Applicants (inc WA)  | 201    | 227    | 239    | 250    | 229    | 264    | 248    | 265    | 265    | 271    | 260    | 277    | 278    |
| Total Applications             | 355    | 360    | 377    | 383    | 387    | 390    | 384    | 383    | 379    | 372    | 360    | 358    | 367    |