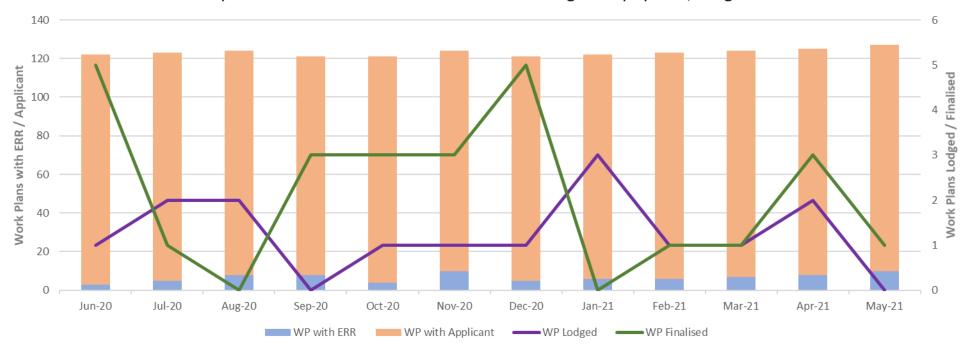

## Work Authority Work Plans & Work Plan Variations in the Regulatory System, Lodged and Finalised

This graph shows the number of Work Plans (WA) and Work Plan Variations in the regulatory system over the last 12 months.

- **Stacked bar graph** Shows the total number of Work Plans in the regulatory system.
- Line Graphs Shows the total number of Work Plans that were lodged / finalised for the calendar month.

(WORK AUTHORITY)