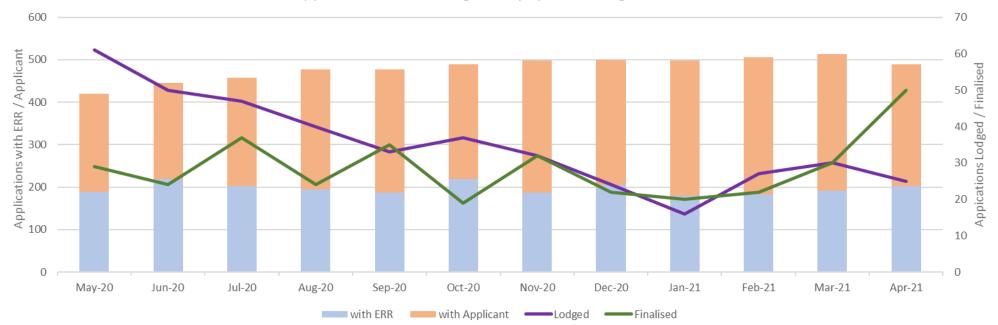

# Applications\* in the regulatory system, Lodged and Finalised

\* Licence Applications, Licence Variations, New Work Plans(minerals) & Work Plan (minerals) Variations

This graph shows the number of Applications in the regulatory system over the last 12 months.

- Stacked bar graph Shows the total number of Applications in the regulatory system.
- Line Graphs Shows the total number of Applications that were lodged / finalised for the calendar month.