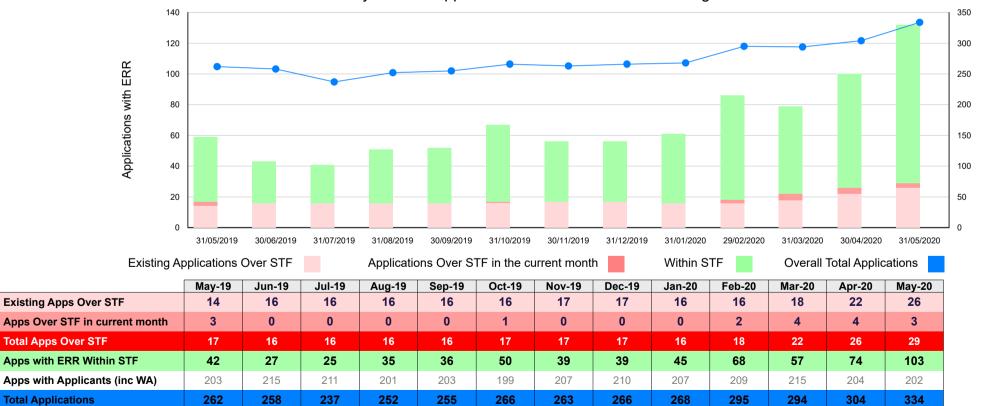

### Licence Application numbers as at 31 May 2020

Monthly Licence Applications with Earth Resources Regulation

Overall Total Applications