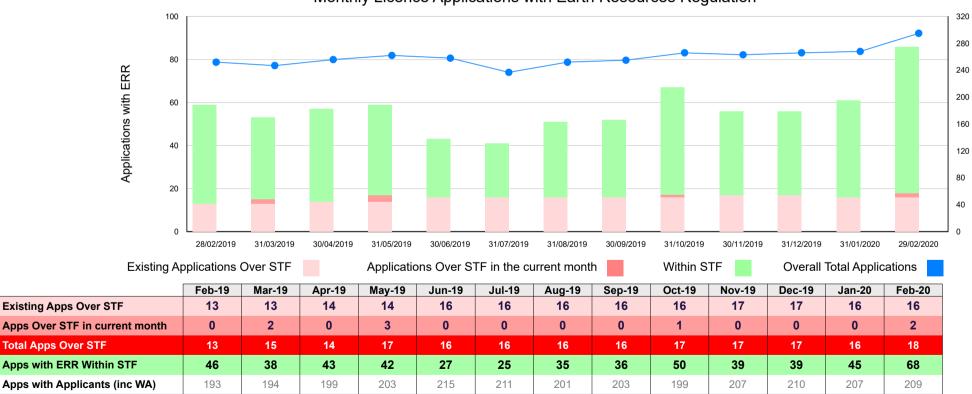

#### Note:

Statutory Time Frame (STF): The legistration sets out a time deadline for Earth Resources Regulation assessemt.

Licene Types STF:

Mining Retention Prospecting Exploration Work Authority

**Total Apps Over STF** 

**Total Applications** 

120 days with department 120 days with department 90 days with department 90 days with department N/A

### Licence Application numbers as at 29 Feb 2020

|                                    | Over Statutory<br>Time Frame | Within Statutory<br>Time Frame | Total<br>Applications |
|------------------------------------|------------------------------|--------------------------------|-----------------------|
| With Applicant                     | 6                            | 203                            | 209                   |
| With Earth Resources<br>Regulation | 18                           | 68                             | 86                    |
| Total<br>Applications              | 24                           | 271                            | 295                   |

#### Monthly Licence Applications with Earth Resources Regulation

237

252

255

266

263

266

268

295

Overall Total Applications