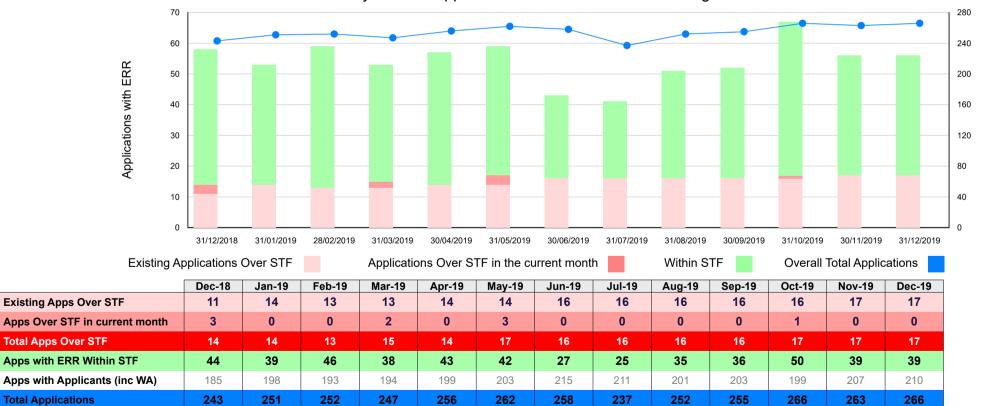

### Licence Application numbers as at 31 Dec 2019

Monthly Licence Applications with Earth Resources Regulation

Overall Total Applications