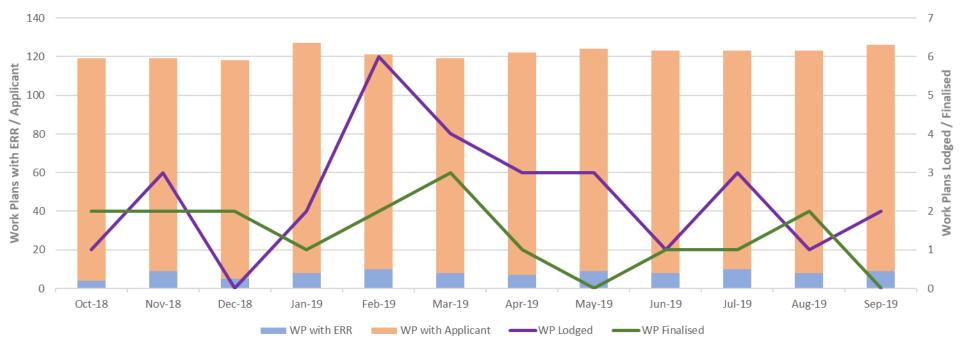

## Work Authority Work Plans in the Regulatory System, Lodged and Finalised

This graph shows the number of Work Plans (WA) in the regulatory system over the last 12 months.

- <u>Stacked bar graph</u> Shows the total number of Work Plans in the regulatory system.
- Line Graphs Shows the total number of Work Plans that were lodged / finalised for the calendar month.