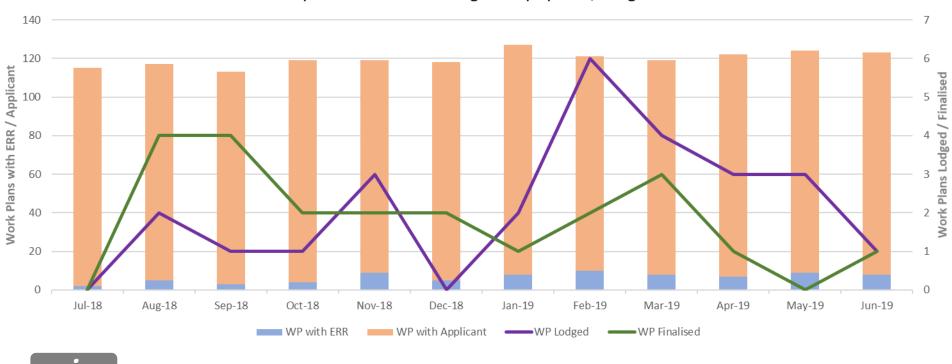

### Work Authority Work Plans in the Regulatory System, Lodged and Finalised

This graph shows the number of Work Plans (WA) in the regulatory system over the last 12 months.

- **<u>Stacked bar graph</u>** Shows the total number of Work Plans in the regulatory system.
- Line Graphs Shows the total number of Work Plans that were lodged / finalised for the calendar month.