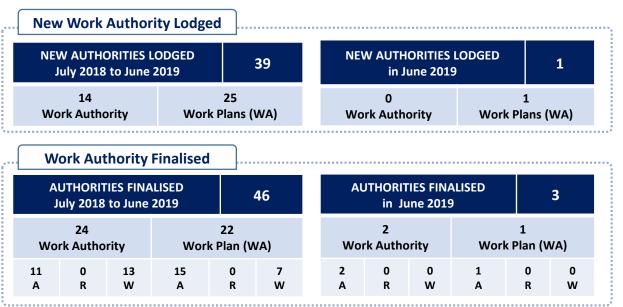

### New Work Authorities and Work Plans Lodged and Finalised

### New Work Authorities lodged:

Shows the total number of Work Authority and Work Plans (WA) lodged over a 12 month period since July 2018 and the number of applications lodged in June 2019.

#### Work Authorities Finalised:

Shows the total number of Work Authority and Work Plans (WA) finalised over a 12 month period since July 2018 and those that were finalised in June 2019. Finalised work plans are those that were Approved, Refused or Withdrawn.

#### Rock Type:

This table shows the primary extractive resources for the Work Plans finalised in the period.

| Legend           | A – Approved | R - Refused | <b>W</b> - Withdrawn | Ĵ   |
|------------------|--------------|-------------|----------------------|-----|
| **************** |              |             |                      | × . |