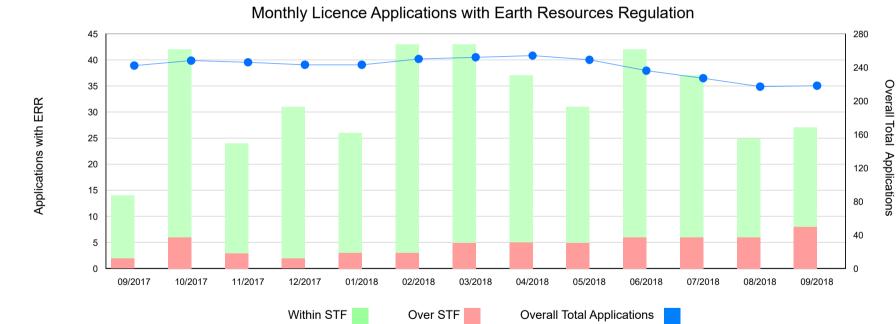

|                         | Sep-17 | Oct-17 | Nov-17 | Dec-17 | Jan-18 | Feb-18 | Mar-18 | Apr-18 | May-18 | Jun-18 | Jul-18 | Aug-18 | Sep-18 |
|-------------------------|--------|--------|--------|--------|--------|--------|--------|--------|--------|--------|--------|--------|--------|
| ERR Within STF          | 12     | 36     | 21     | 29     | 23     | 40     | 38     | 32     | 26     | 36     | 31     | 19     | 19     |
| ERR Over STF            | 2      | 6      | 3      | 2      | 3      | 3      | 5      | 5      | 5      | 6      | 6      | 6      | 8      |
| Apps with<br>Applicants | 228    | 206    | 222    | 212    | 217    | 207    | 209    | 217    | 218    | 194    | 190    | 192    | 191    |
| Total Applications      | 242    | 248    | 246    | 243    | 243    | 250    | 252    | 254    | 249    | 236    | 227    | 217    | 218    |