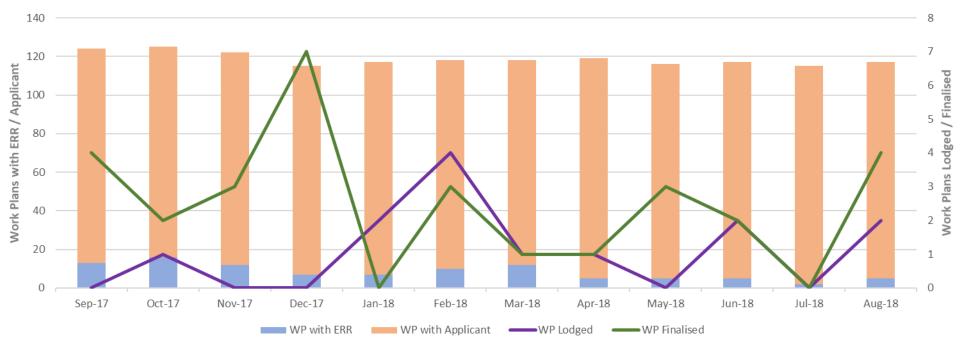

## Work Authority Work Plans in the Regulatory System, Lodged and Finalised

This graph shows the number of Work Plans in the regulatory system over the last 12 months.

- **Stacked bar graph** Shows the total number of Work Plans in the regulatory system.
- Line Graphs Shows the total number of Work Plans that were lodged / finalised for the calendar month.

#### **New Work Plans lodged:**

Shows the total number of Work Authority Work Plans lodged over a 12 month period since September 2017 and the number of applications lodged in August 2018.

#### Work Plans Finalised:

Shows the total number of Work Authority Work Plans finalised over a 12 month period since September 2017 and those that were finalised in August 2018. Finalised work plans are those that were Approved, Refused or Withdrawn.