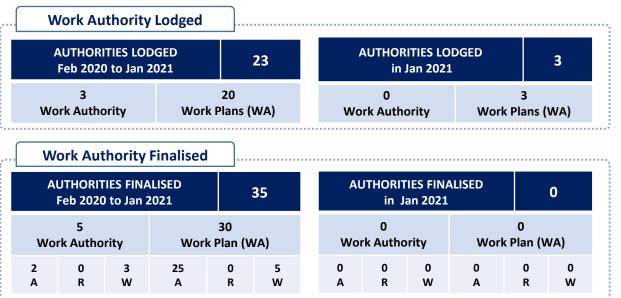

### Work Authorities and Work Plans / Work Plan Variations Lodged and Finalised

#### Work Authorities lodged:

Shows the total number of Work Authority, Work Plans (WA) and Work Plan Variations (WA) lodged over a 12 month period since Feb 2020 and the number of applications lodged in Jan 2021.

#### Work Authorities Finalised:

Shows the total number of Work Authority, Work Plans (WA) and Work Plan Variations (WA) finalised over a 12 month period since Feb 2020 and those that were finalised in Jan 2021. Finalised work plans are those that were Approved, Refused or Withdrawn.

#### Rock Type:

This table shows the primary extractive resources for the Work Plans finalised in the period.

|        | ••••••       |             | •••••         |  |
|--------|--------------|-------------|---------------|--|
| Legend | A – Approved | R - Refused | W - Withdrawn |  |