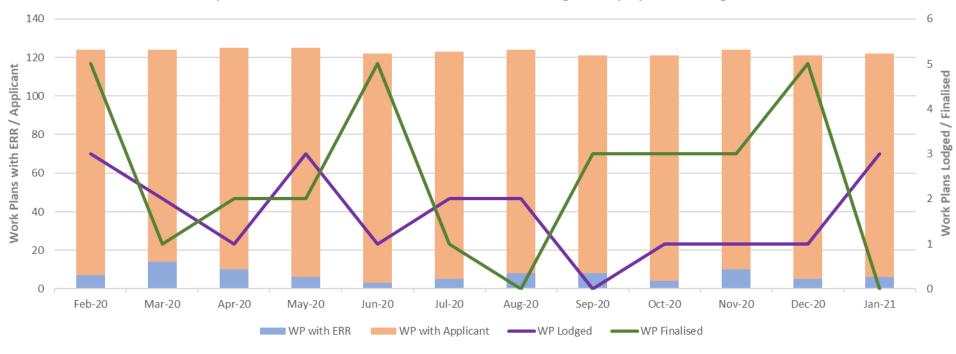

(WORK AUTHORITY)

Work Authority Work Plans & Work Plan Variations in the Regulatory System, Lodged and Finalised

This graph shows the number of Work Plans (WA) and Work Plan Variations in the regulatory system over the last 12 months.

- **<u>Stacked bar graph</u>** Shows the total number of Work Plans in the regulatory system.
- Line Graphs Shows the total number of Work Plans that were lodged / finalised for the calendar month.