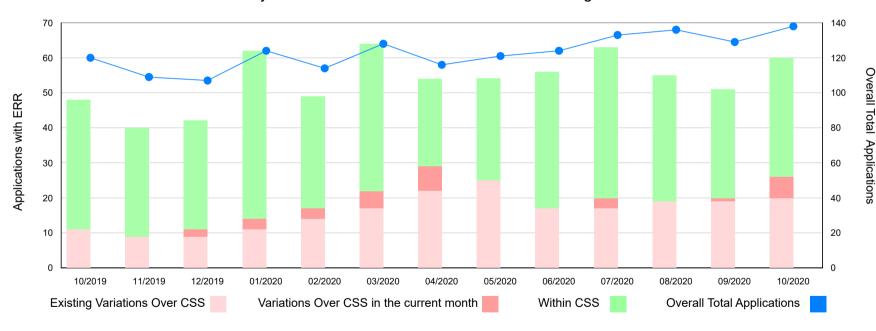

### Monthly Licence Variations with Earth Resources Regulation

|                                | Oct-19 | Nov-19 | Dec-19 | Jan-20 | Feb-20 | Mar-20 | Apr-20 | May-20 | Jun-20 | Jul-20 | Aug-20 | Sep-20 | Oct-20 |
|--------------------------------|--------|--------|--------|--------|--------|--------|--------|--------|--------|--------|--------|--------|--------|
| Existing Vars Over CSS         | 11     | 9      | 9      | 11     | 14     | 17     | 22     | 25     | 17     | 17     | 19     | 19     | 20     |
| Vars Over CSS in current month |        |        | 2      | 3      | 3      | 5      | 7      |        |        | 3      |        | 1      | 6      |
| Total Vars with ERR Over CSS   | 11     | 9      | 11     | 14     | 17     | 22     | 29     | 25     | 17     | 20     | 19     | 20     | 26     |
| Vars with ERR Within CSS       | 37     | 31     | 31     | 48     | 32     | 42     | 25     | 29     | 39     | 43     | 36     | 31     | 34     |
| Vars with Applicant            | 72     | 69     | 65     | 62     | 65     | 64     | 62     | 67     | 68     | 70     | 81     | 78     | 78     |
| Overall Total                  | 120    | 109    | 107    | 124    | 114    | 128    | 116    | 121    | 124    | 133    | 136    | 129    | 138    |