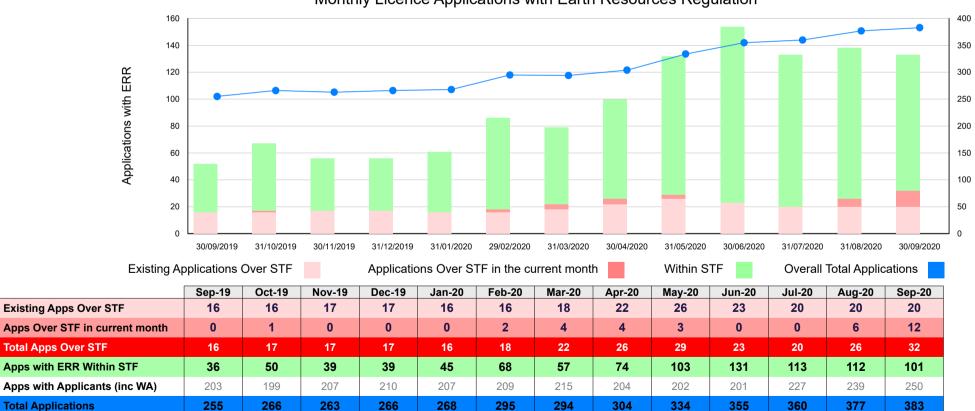

### Monthly Licence Applications with Earth Resources Regulation

Overall Total Applications

| Applications with Earth Resources Regulation |             |                                     |                |              |             |                                 |                                    |               |
|----------------------------------------------|-------------|-------------------------------------|----------------|--------------|-------------|---------------------------------|------------------------------------|---------------|
| Tenement Type                                | Tenement No | o Tenement Holder                   | Submitted Date | AcceptedDate | Status      | Stage currently with            | Primary Mineral                    | Days with ERR |
| Mining Licence                               | MIN5564     | Tamas Kapitany                      | 07/12/2011     | 22/05/2013   | Application | Preliminary Assessment Complete | Crystals                           | 2,408         |
| Retention Licence                            | RL2005      | Cassilis Mining Pty Ltd             | 12/12/2012     | 08/01/2013   | Application | Preliminary Assessment Complete | Gold                               | 1,112         |
| Exploration Licence                          | EL006579    | Kalbar Limited                      | 18/09/2017     | 27/09/2017   | Application | Preliminary Assessment Complete | Mineral Sands                      | 1,021         |
| Exploration Licence                          | EL006578    | Kalbar Limited                      | 18/09/2017     | 27/09/2017   | Application | Preliminary Assessment Complete | Mineral Sands                      | 1,016         |
| Exploration Licence                          | EL006580    | Kalbar Limited                      | 18/09/2017     | 27/09/2017   | Application | Preliminary Assessment Complete | Mineral Sands                      | 1,016         |
| Exploration Licence                          | EL006715    | Tom Vlahos                          | 15/02/2018     | 03/05/2018   | Application | Merit                           | Base Metals (copper / lead / zinc) | 566           |
| Exploration Licence                          | EL006896    | Petra Minerals Pty Ltd              | 08/11/2018     | 21/12/2018   | Application | RPC                             | Gold                               | 532           |
| Retention Licence                            | RL006616    | Mt Unicorn Holdings Pty Ltd         | 30/10/2017     | 15/11/2017   | Application | Tenement Administration         | Base Metals (copper / lead / zinc) | 443           |
| Exploration Licence                          | EL006804    | Forward Prospects Pty Ltd           | 11/07/2018     | 10/08/2018   | Application | Preliminary Assessment Complete | Gold                               | 295           |
| Exploration Licence                          | EL006825    | The Vic Gold Company Pty Ltd        | 10/08/2018     | 13/08/2019   | Application | Preliminary Assessment Complete | Gold                               | 289           |
| Exploration Licence                          | EL006920    | Jamieson Minerals Pty Ltd           | 09/12/2018     | 12/03/2019   | Application | Management for Endorsement      | Gold                               | 235           |
| Exploration Licence                          | EL006871    | Gippsland Prospecting Pty Ltd       | 14/08/2018     | 30/10/2018   | Application | Preliminary Assessment Complete | Base Metals (copper / lead / zinc) | 140           |
| Exploration Licence                          | EL007306    | Esploratore Pty Ltd                 | 20/05/2020     | 03/06/2020   | Application | Merit                           | Gold                               | 133           |
| Exploration Licence                          | EL007312    | Bonshaw Gold Pty Ltd                | 20/05/2020     | 03/06/2020   | Application | Merit                           | Gold                               | 133           |
| Exploration Licence                          | EL007305    | Syndicate Minerals Pty Ltd          | 22/05/2020     | 08/09/2020   | Application | Merit                           | Gold                               | 131           |
| Exploration Licence                          | EL007318    | Ironbark Mining Pty Ltd             | 22/05/2020     | 08/09/2020   | Application | Merit                           | Gold                               | 131           |
| Exploration Licence                          | EL007320    | CGM (WA) Pty Ltd                    | 22/05/2020     | 08/09/2020   | Application | Merit                           | Gold                               | 131           |
| Exploration Licence                          | EL007321    | Kalamazoo Resources Limited         | 22/05/2020     | 08/09/2020   | Application | Merit                           | Gold                               | 131           |
| Exploration Licence                          | EL007323    | Kalamazoo Resources Limited         | 22/05/2020     | 08/09/2020   | Application | Merit                           | Gold                               | 131           |
| Exploration Licence                          | EL007324    | Stawell Gold Mines Pty Ltd          | 10/06/2020     |              | Application | Merit                           | Gold                               | 112           |
| Exploration Licence                          | EL007325    | Stawell Gold Mines Pty Ltd          | 10/06/2020     |              | Application | Merit                           | Gold                               | 112           |
| Exploration Licence                          | EL007340    | Ironbark Mining Pty Ltd             | 10/06/2020     | 08/09/2020   | Application | Merit                           | Base Metals (copper / lead / zinc) | 112           |
| Exploration Licence                          | EL007343    | Westrock Minerals Pty Ltd           | 10/06/2020     |              | Application | Merit                           | Base Metals (copper / lead / zinc) | 112           |
| Exploration Licence                          | EL007344    | Westrock Minerals Pty Ltd           | 10/06/2020     |              | Application | Merit                           | Base Metals (copper / lead / zinc) | 112           |
| Exploration Licence                          | EL007346    | Stavely Minerals Limited            | 10/06/2020     |              | Application | Merit                           | Base Metals (copper / lead / zinc) | 112           |
| Exploration Licence                          | EL007347    | Stavely Minerals Limited            | 10/06/2020     |              | Application | Merit                           | Base Metals (copper / lead / zinc) | 112           |
| Exploration Licence                          | EL007349    | Kite Operations Pty Ltd             | 10/06/2020     |              | Application | Merit                           | Gold                               | 112           |
| Exploration Licence                          | EL007348    | Syndicate Minerals Pty Ltd          | 12/06/2020     |              | Application | Merit                           | Gold                               | 110           |
| Exploration Licence                          | EL007352    | Fosterville Gold Mine Pty Ltd       | 12/06/2020     |              | Application | Merit                           | Gold                               | 110           |
| Exploration Licence                          | EL007359    | Syndicate Minerals Pty Ltd          | 18/06/2020     |              | Application | Merit                           | Gold                               | 104           |
| Exploration Licence                          | EL007361    | Diminutive Resources Pty Ltd        | 18/06/2020     |              | Application | Merit                           | Gold                               | 104           |
| Exploration Licence                          | EL007296    | Mercator Gold Australia Pty Limited | 25/08/2020     |              | Application | Received - Yet to be accepted   | Gold                               | 96            |
| Exploration Licence                          | EL007274    | Currawong Resources Pty Ltd         | 30/04/2020     | 09/06/2020   | Application | Preliminary Assessment Complete | Gold                               | 71            |
| Exploration Licence                          | EL007097    | DDW Exploration Pty Limited         | 14/01/2020     | 21/02/2020   | Application | Preliminary Assessment Complete | Gold                               | 58            |
| Exploration Licence                          | EL007434    | Providence Gold & Minerals Pty Ltc  | 11/08/2020     |              | Application | Merit                           | Gold                               | 50            |
| Exploration Licence                          | EL007436    | North Central Gold Exploration Pty  | 11/08/2020     |              | Application | Merit                           | Gold                               | 50            |
| Exploration Licence                          | EL007283    | Westrock Minerals Pty Ltd           | 12/05/2020     | 14/07/2020   | Application | Management for Endorsement      | Base Metals (copper / lead / zinc) | 48            |
| Exploration Licence                          | EL007279    | Westrock Minerals Pty Ltd           | 12/05/2020     | 02/07/2020   | Application | Management for Endorsement      | Base Metals (copper / lead / zinc) | 41            |
| Prospecting Licence                          | PL006925    | Hanson Construction Materials Pty   | 14/01/2019     | 15/03/2019   | Application | Preliminary Assessment Complete | Kaolin / Clay                      | 40            |
| Exploration Licence                          | EL007435    | Dart Mining NL                      | 14/08/2020     |              | Application | Received - Yet to be accepted   | Gold                               | 34            |
| Exploration Licence                          | EL007439    | Ramrod Creek Pty Ltd                | 14/08/2020     |              | Application | Received - Yet to be accepted   | Base Metals (copper / lead / zinc) | 32            |
| Exploration Licence                          | EL007481    | Torrens Gold Exploration Pty Ltd    | 04/09/2020     |              |             | Internal Referral               | Gold                               | 26            |
| Exploration Licence                          | EL007269    | Golden Camel Mining Pty Ltd         | 24/04/2020     | 02/07/2020   | Application | Tenement Administration         | Gold                               | 23            |
| Exploration Licence                          | EL007271    | Red Rock Australasia Pty Ltd        | 24/04/2020     | 07/07/2020   | Application | Tenement Administration         | Gold                               | 22            |
| Exploration Licence                          | EL007270    | Golden Camel Mining Pty Ltd         | 24/04/2020     | 02/07/2020   | Application | Tenement Administration         | Gold                               | 20            |
| Exploration Licence                          | EL006877    | Nagambie Resources Ltd              | 25/10/2018     | 27/12/2018   | Application | Tenement Administration         | Base Metals (copper / lead / zinc) | 5             |
| Exploration Licence                          | EL006645    | Agricoal Pty Ltd                    | 28/11/2017     |              | Application | Received - Yet to be accepted   | Brown Coal                         | 0             |
| Exploration Licence                          | EL006713    | Mercator Gold Australia Pty Limited |                |              | Application |                                 | Base Metals (copper / lead / zinc) | 0             |
| Exploration Licence                          | EL006851    | Balmaine Gold Pty Ltd               | 04/10/2018     |              | Application | Received - Yet to be accepted   | Gold                               | 0             |
| Retention Licence                            | RL006904    | Basin Minerals Holdings Pty Ltd     | 18/01/2019     |              | Application | ·                               | Mineral Sands                      | 0             |
|                                              |             | <b>5</b> ,                          |                |              |             |                                 |                                    |               |