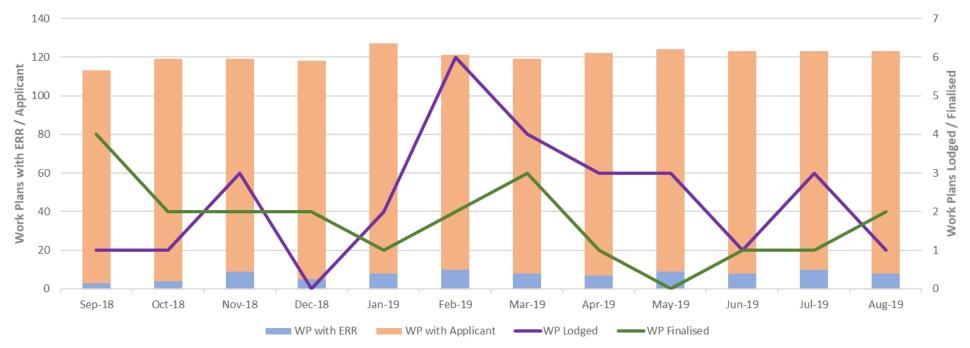

## Work Authority Work Plans in the Regulatory System, Lodged and Finalised

This graph shows the number of Work Plans (WA) in the regulatory system over the last 12 months.

- <u>Stacked bar graph</u> Shows the total number of Work Plans in the regulatory system.
- Line Graphs Shows the total number of Work Plans that were lodged / finalised for the calendar month.