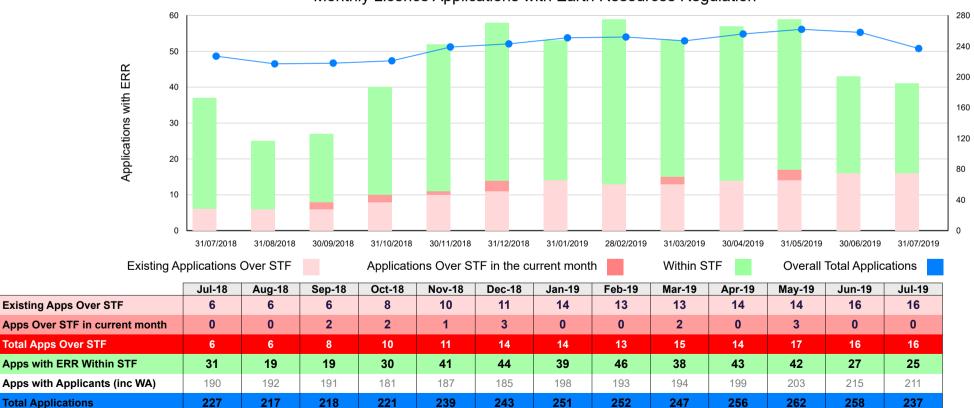

## Monthly Licence Applications with Earth Resources Regulation

Overall Total Applications

| Applications with Earth Resources Regulation |             |                                     |                |              |             |                                 |                                    |               |  |  |
|----------------------------------------------|-------------|-------------------------------------|----------------|--------------|-------------|---------------------------------|------------------------------------|---------------|--|--|
| Tenement Type                                | Tenement No | Tenement Holder                     | Submitted Date | AcceptedDate | Status      | Stage currently with            | Primary Mineral                    | Days with ERR |  |  |
| Mining Licence                               | MIN5564     | Tamas Kapitany                      | 07/12/2011     | 22/05/2013   | Application | Preliminary Assessment Complete | Crystals                           | 1,981         |  |  |
| Mining Licence                               | MIN5561     | Barfuss Corporation Pty Ltd         | 16/02/2012     | 20/02/2012   | Application | Tenement Administration         | Gold                               | 732           |  |  |
| Retention Licence                            | RL2005      | Cassilis Mining Pty Ltd             | 12/12/2012     | 08/01/2013   | Application | Preliminary Assessment Complete | Gold                               | 685           |  |  |
| Exploration Licence                          | EL006579    | Kalbar Resources Ltd                | 18/09/2017     | 27/09/2017   | Application | Preliminary Assessment Complete | Mineral Sands                      | 594           |  |  |
| Exploration Licence                          | EL006578    | Kalbar Resources Ltd                | 18/09/2017     | 27/09/2017   | Application | Preliminary Assessment Complete | Mineral Sands                      | 589           |  |  |
| Exploration Licence                          | EL006580    | Kalbar Resources Ltd                | 18/09/2017     | 27/09/2017   | Application | Preliminary Assessment Complete | Mineral Sands                      | 589           |  |  |
| Exploration Licence                          | EL006608    | Castlemaine Goldfields Pty Ltd      | 17/10/2017     |              | Application | Merit                           | Gold                               | 422           |  |  |
| Exploration Licence                          | EL006609    | Dunolly Gold Developments Pty Ltc   | 17/10/2017     |              | Application | Merit                           | Gold                               | 422           |  |  |
| Retention Licence                            | RL006587    | Belltopper Hill Pty Ltd             | 03/10/2017     | 15/11/2017   | Application | Tenement Administration         | Gold                               | 378           |  |  |
| Exploration Licence                          | EL006819    | Navarre Minerals Limited            | 25/07/2018     |              | Application | Merit                           | Gold                               | 370           |  |  |
| Exploration Licence                          | EL006820    | CGM (WA) Pty Ltd                    | 25/07/2018     |              | Application | Merit                           | Gold                               | 370           |  |  |
| Retention Licence                            | RL006615    | Mt Unicorn Holdings Pty Ltd         | 28/10/2017     | 15/11/2017   | Application | Tenement Administration         | Base Metals (copper / lead / zinc) | 250           |  |  |
| Retention Licence                            | RL006616    | Mt Unicorn Holdings Pty Ltd         | 30/10/2017     | 15/11/2017   | Application | Tenement Administration         | Base Metals (copper / lead / zinc) | 250           |  |  |
| Exploration Licence                          | EL006724    | Dusko Ljubojevic                    | 02/03/2018     | 04/06/2018   | Application | Preliminary Assessment Complete | Base Metals (copper / lead / zinc) | 146           |  |  |
| Exploration Licence                          | EL006715    | Tom Vlahos                          | 15/02/2018     | 03/05/2018   | Application | Merit                           | Base Metals (copper / lead / zinc) | 139           |  |  |
| Mining Licence                               | MIN006619   | Mt Unicorn Holdings Pty Ltd         | 29/10/2017     | 15/12/2017   | Application | Tenement Administration         | Base Metals (copper / lead / zinc) | 133           |  |  |
| Exploration Licence                          | EL006667    | Castlemaine Goldfields Pty Ltd      | 05/02/2018     | 28/02/2018   | Application | Preliminary Assessment Complete | Gold                               | 77            |  |  |
| Exploration Licence                          | EL006960    | CGM (WA) Pty Ltd                    | 21/03/2019     | 11/04/2019   | Application | Preliminary Assessment Complete | Antimony                           | 29            |  |  |
| Exploration Licence                          | EL006873    | WIM Resource Pty Ltd                | 15/08/2018     | 30/10/2018   | Application | Preliminary Assessment Complete | Base Metals (copper / lead / zinc) | 16            |  |  |
| Exploration Licence                          | EL006968    | Savic Minerals Pty Ltd              | 05/04/2019     | 02/05/2019   | Application | Preliminary Assessment Complete | Base Metals (copper / lead / zinc) | 15            |  |  |
| Prospecting Licence                          | PL006985    | Max Brown                           | 25/04/2019     | 04/06/2019   | Application | Preliminary Assessment Complete | Gold                               | 14            |  |  |
| Prospecting Licence                          | PL007010    | Samantha Schelfhout                 | 31/05/2019     | 17/06/2019   | Application | Preliminary Assessment Complete | Gold                               | 14            |  |  |
| Prospecting Licence                          | PL006856    | Brendan Elliott                     | 26/10/2018     | 27/12/2018   | Application | Tenement Administration         | Gold                               | 9             |  |  |
| Prospecting Licence                          | PL006941    | Ian James Palmer                    | 17/01/2019     | 15/03/2019   | Application | Tenement Administration         | Gold                               | 9             |  |  |
| Exploration Licence                          | EL006388    | Sawells Pty Ltd                     | 08/09/2016     |              | Application | Received - Yet to be accepted   | Brown Coal                         | 0             |  |  |
| Exploration Licence                          | EL006645    | Agricoal Pty Ltd                    | 28/11/2017     |              | Application | Received - Yet to be accepted   | Brown Coal                         | 0             |  |  |
| Prospecting Licence                          | PL006709    | Joshua Thurlow                      | 07/02/2018     |              | Application | Received - Yet to be accepted   | Gold                               | 0             |  |  |
| Exploration Licence                          | EL006713    | Mercator Gold Australia Pty Limited | 20/02/2018     |              | Application | Received - Yet to be accepted   | Base Metals (copper / lead / zinc) | 0             |  |  |
| Exploration Licence                          | EL006825    | The Vic Gold Company Pty Ltd        | 10/08/2018     |              | Application | Received - Yet to be accepted   | Gold                               | 0             |  |  |
| Exploration Licence                          | EL006851    | Balmaine Gold Pty Ltd               | 04/10/2018     |              | Application | Received - Yet to be accepted   | Gold                               | 0             |  |  |
| Retention Licence                            | RL006904    | Basin Minerals Holdings Pty Ltd     | 18/01/2019     |              | Application | Received - Yet to be accepted   | Mineral Sands                      | 0             |  |  |
| Retention Licence                            | RL006905    | Basin Minerals Holdings Pty Ltd     | 18/01/2019     |              | Application | Received - Yet to be accepted   | Mineral Sands                      | 0             |  |  |
| Retention Licence                            | RL006906    | Basin Minerals Holdings Pty Ltd     | 18/01/2019     |              | Application | Received - Yet to be accepted   | Mineral Sands                      | 0             |  |  |
| Retention Licence                            | RL006944    | Basin Minerals Holdings Pty Ltd     | 06/02/2019     |              | Application | Received - Yet to be accepted   | Diamonds                           | 0             |  |  |
| Retention Licence                            | RL006988    | Petra Minerals Pty Ltd              | 26/04/2019     |              | Application | Received - Yet to be accepted   | Gold                               | 0             |  |  |
| Exploration Licence                          | EL007021    | Kalamazoo Resources Limited         | 24/06/2019     |              | Application | Received - Yet to be accepted   | Gold                               | 0             |  |  |
| Exploration Licence                          | EL007029    | Centennial Mining Limited           | 17/07/2019     |              | Application | Received - Yet to be accepted   | Gold                               | 0             |  |  |
| Exploration Licence                          | EL007039    | The Vic Gold Company Pty Ltd        | 25/07/2019     |              | Application | Received - Yet to be accepted   | Gold                               | 0             |  |  |
| Exploration Licence                          | EL007040    | CGM (WA) Pty Ltd                    | 26/07/2019     |              | Application | Received - Yet to be accepted   | Gold                               | 0             |  |  |
| Exploration Licence                          | EL006595    | Kralcopic Pty Ltd                   | 16/10/2017     |              | Application | Received - Yet to be accepted   | Gold                               | 0             |  |  |
| Exploration Licence                          | EL006596    | Kralcopic Pty Ltd                   | 16/10/2017     |              | Application | Received - Yet to be accepted   | Gold                               | 0             |  |  |