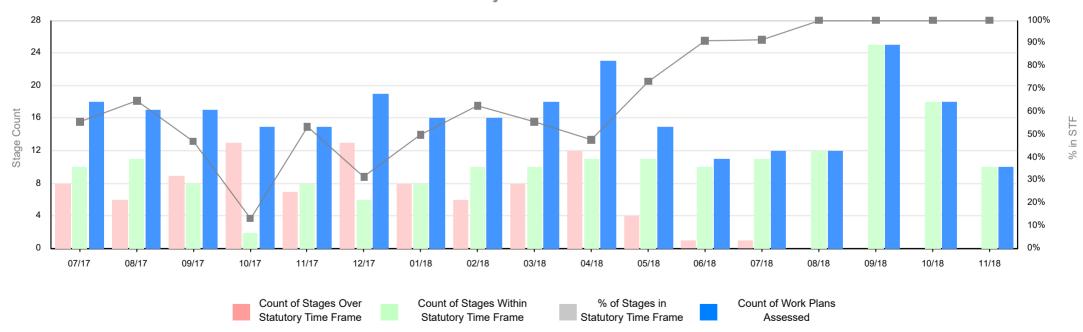

## Work Plans & Work Plan Variations Assessment as at 30 November 2018

Mineral Resources (Sustainable Development) Act 1990 Work Plans and Work Plan Variations.

The report shows the number of work plan stages assessed by Earth Resources Regulations over specified period and whether the work plan stage was within statutory time frame (STF) or over statutory time frame (STF).

## **Monthly Work Plan Performance Trend**