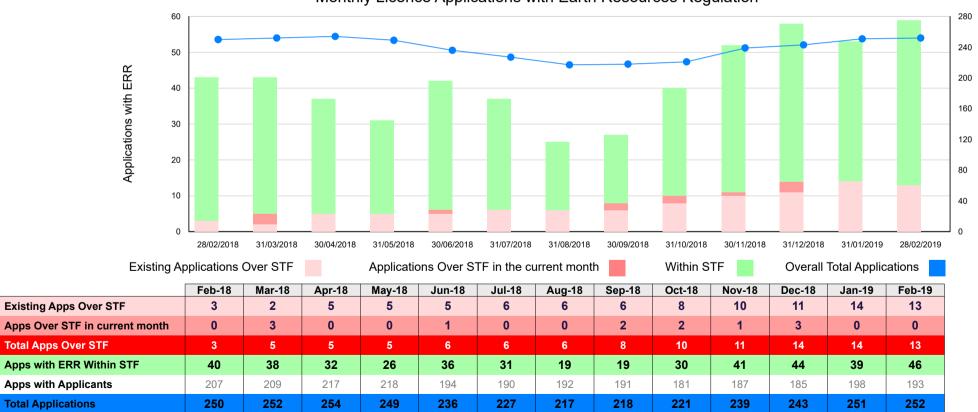

### Licence Application numbers as at 28-Feb-2019

|                                    | Over Statutory<br>Time Frame | Within Statutory<br>Time Frame | Total<br>Applications |
|------------------------------------|------------------------------|--------------------------------|-----------------------|
| With Applicant                     | 2                            | 191                            | 193                   |
| With Earth Resources<br>Regulation | 13                           | 46                             | 59                    |
| Total<br>Applications              | 15                           | 237                            | 252                   |

#### Monthly Licence Applications with Earth Resources Regulation

Overall Total Applications