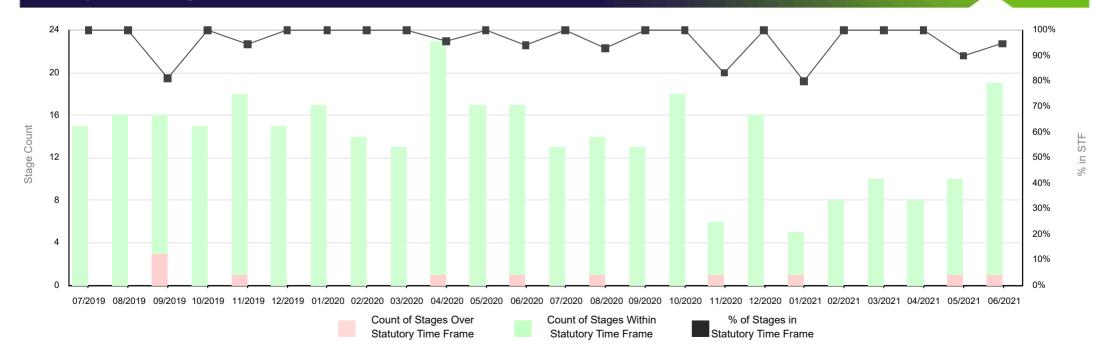

| 0        | 4      | 4       | 100%               | 1  | 0        | 1      | 1              | 100%     | 12 | 1        | 17     | 18      | 94%      |
| FY 2021 Q4 | . 26             | 2        | 35     | 37         | 95%      | 4                       | 1        | 3      | 4       | 75%                | 4  | 1        | 6      | 7              | 86%      | 18 | 0        | 26     | 26      | 100%     |

<sup>\*</sup> To end of June 2021 Work Plan (Exploration) - includes Exploration, Mining, Prospecting and Retention Licences Work Plan (Mining) - includes Mining and Prospecting Licences Work Plan(WA) - Work Authority

In STF - Within Statutory Time Frame Over STF - Over Statutory Time Frame % in STF - Stages In STF / Total Stages

## **Monthly Work Plan Stage Performance Trend**