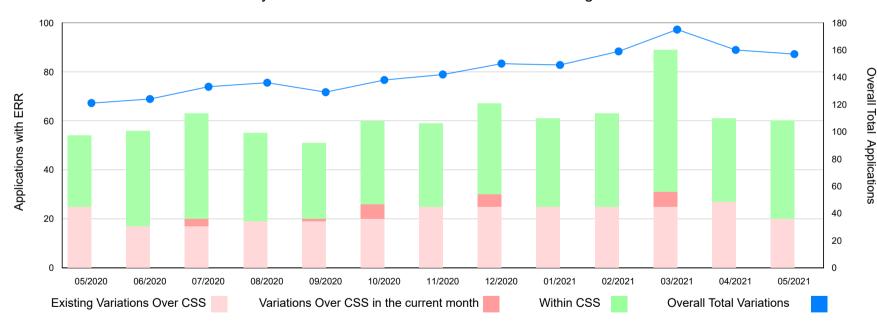

## Monthly Licence Variations with Earth Resources Regulation

|                                | May-20 | Jun-20 | Jul-20 | Aug-20 | Sep-20 | Oct-20 | Nov-20 | Dec-20 | Jan-21 | Feb-21 | Mar-21 | Apr-21 | May-21 |
|--------------------------------|--------|--------|--------|--------|--------|--------|--------|--------|--------|--------|--------|--------|--------|
| Existing Vars Over CSS         | 25     | 17     | 17     | 19     | 19     | 20     | 25     | 25     | 25     | 25     | 25     | 27     | 20     |
| Vars Over CSS in current month |        |        | 3      |        | 1      | 6      |        | 5      |        |        | 6      |        |        |
| Total Vars with ERR Over CSS   | 25     | 17     | 20     | 19     | 20     | 26     | 25     | 30     | 25     | 25     | 31     | 27     | 20     |
| Vars with ERR Within CSS       | 29     | 39     | 43     | 36     | 31     | 34     | 34     | 37     | 36     | 38     | 58     | 34     | 40     |
| Vars with Applicant            | 67     | 68     | 70     | 81     | 78     | 78     | 83     | 83     | 88     | 93     | 86     | 99     | 98     |
| Overall Total                  | 121    | 124    | 133    | 136    | 129    | 138    | 142    | 150    | 149    | 159    | 175    | 160    | 158    |