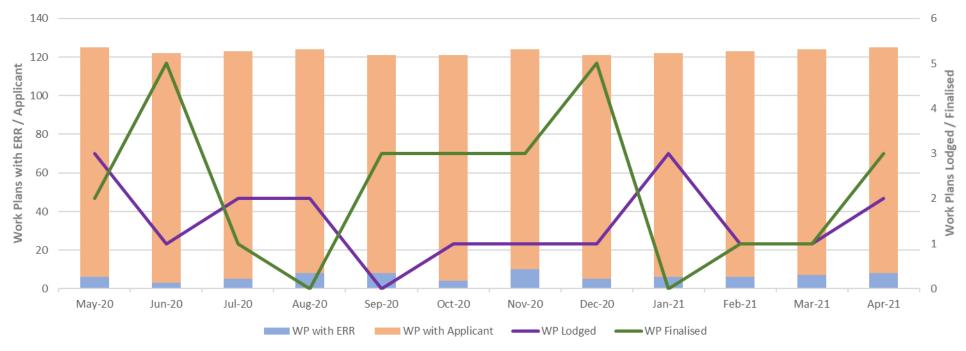

### Work Authority Work Plans & Work Plan Variations in the Regulatory System, Lodged and Finalised

This graph shows the number of Work Plans (WA) and Work Plan Variations in the regulatory system over the last 12 months.

- Stacked bar graph Shows the total number of Work Plans in the regulatory system.
- <u>Line Graphs</u> Shows the total number of Work Plans that were lodged / finalised for the calendar month.