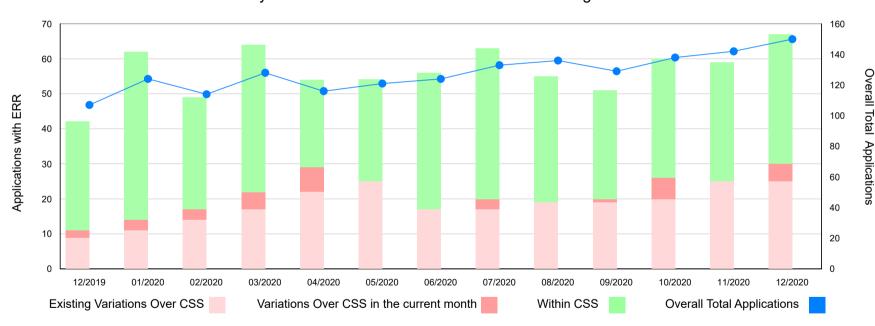

### Monthly Licence Variations with Earth Resources Regulation

|                                | Dec-19 | Jan-20 | Feb-20 | Mar-20 | Apr-20 | May-20 | Jun-20 | Jul-20 | Aug-20 | Sep-20 | Oct-20 | Nov-20 | Dec-20 |
|--------------------------------|--------|--------|--------|--------|--------|--------|--------|--------|--------|--------|--------|--------|--------|
| Existing Vars Over CSS         | 9      | 11     | 14     | 17     | 22     | 25     | 17     | 17     | 19     | 19     | 20     | 25     | 25     |
| Vars Over CSS in current month | 2      | 3      | 3      | 5      | 7      |        |        | 3      |        | 1      | 6      |        | 5      |
| Total Vars with ERR Over CSS   | 11     | 14     | 17     | 22     | 29     | 25     | 17     | 20     | 19     | 20     | 26     | 25     | 30     |
| Vars with ERR Within CSS       | 31     | 48     | 32     | 42     | 25     | 29     | 39     | 43     | 36     | 31     | 34     | 34     | 37     |
| Vars with Applicant            | 65     | 62     | 65     | 64     | 62     | 67     | 68     | 70     | 81     | 78     | 78     | 83     | 83     |
| Overall Total                  | 107    | 124    | 114    | 128    | 116    | 121    | 124    | 133    | 136    | 129    | 138    | 142    | 150    |