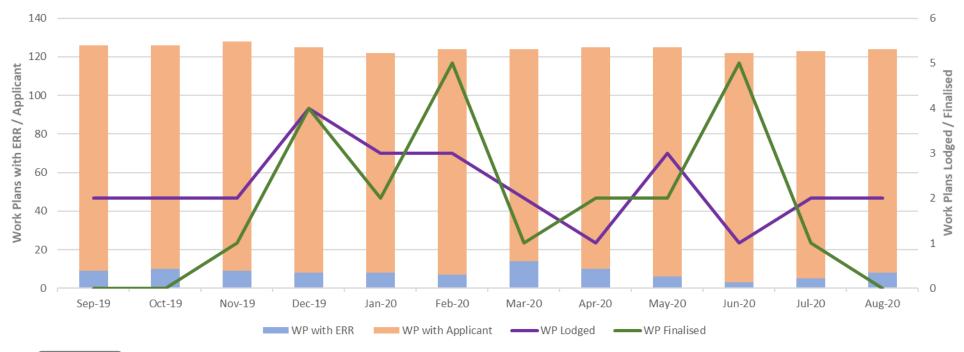

## Work Authority Work Plans & Work Plan Variations in the Regulatory System, Lodged and Finalised

This graph shows the number of Work Plans (WA) and Work Plan Variations in the regulatory system over the last 12 months.

- <u>Stacked bar graph</u> Shows the total number of Work Plans in the regulatory system.
- Line Graphs Shows the total number of Work Plans that were lodged / finalised for the calendar month.

(WORK AUTHORITY)