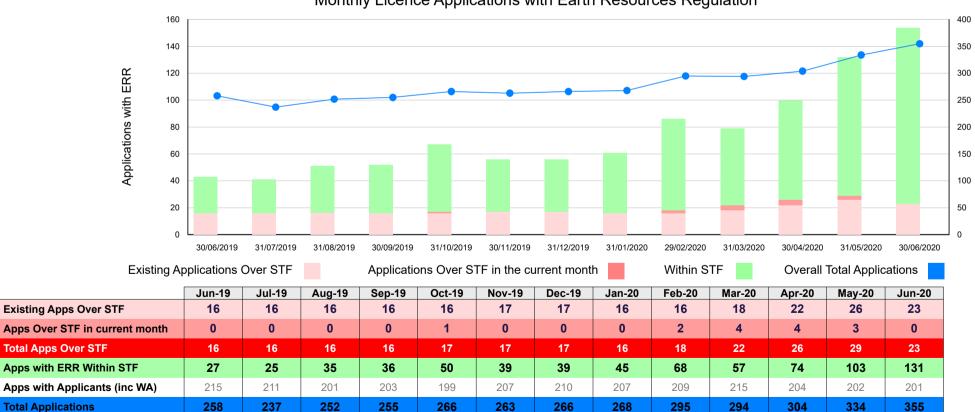

### Monthly Licence Applications with Earth Resources Regulation

Overall Total Applications