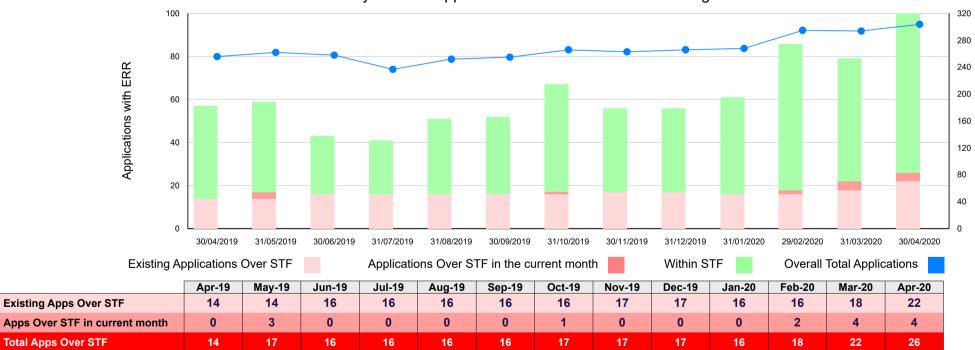

### Monthly Licence Applications with Earth Resources Regulation

Overall Total Applications

#### Note:

**Statutory Time Frame (STF):** The legistration sets out a time deadline for Earth Resources Regulation assessemt.

Licene Types STF:

Mining Retention Prospecting Exploration Work Authority

Apps with ERR Within STF

**Total Applications** 

Apps with Applicants (inc WA)

120 days with department 120 days with department 90 days with department 90 days with department N/A