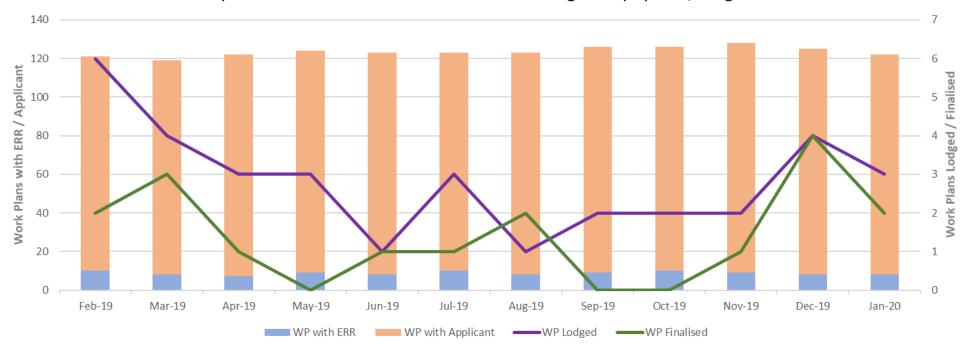

# Work Authority Work Plans & Work Plan Variations in the Regulatory System, Lodged and Finalised

This graph shows the number of Work Plans (WA) and Work Plan Variations in the regulatory system over the last 12 months.

- <u>Stacked bar graph</u> Shows the total number of Work Plans in the regulatory system.
- Line Graphs Shows the total number of Work Plans that were lodged / finalised for the calendar month.

(WORK AUTHORITY)