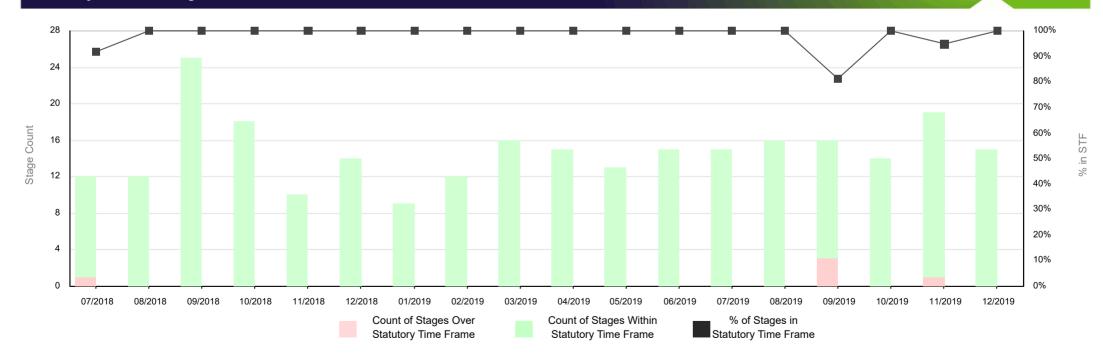

## Work Plans & Work Plan Variation Stages Assessment Performance as at 31 December 2019

Mineral Resources (Sustainable Development) Act 1990 Work Plans and Work Plan Variations.

The report shows the number of work plan stages assessed by Earth Resources Regulation over specified period and whether the work plan stage was within statutory time frame (STF) or over statutory time frame (STF).

## **Monthly Work Plan Stage Performance Trend**