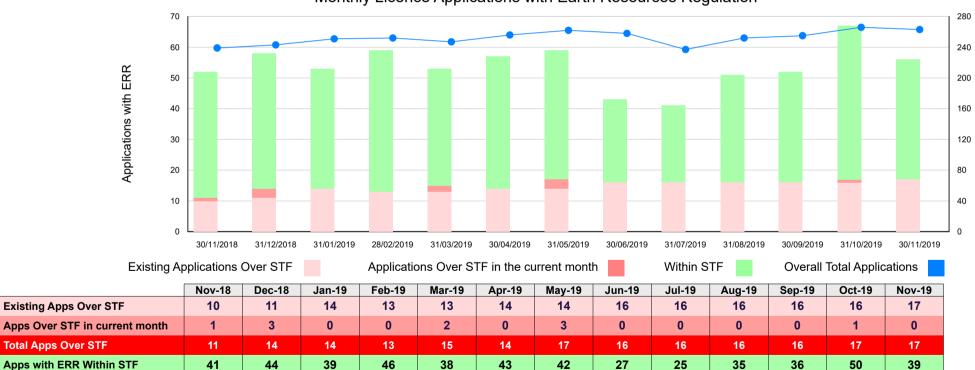

### Monthly Licence Applications with Earth Resources Regulation

Overall Total Applications