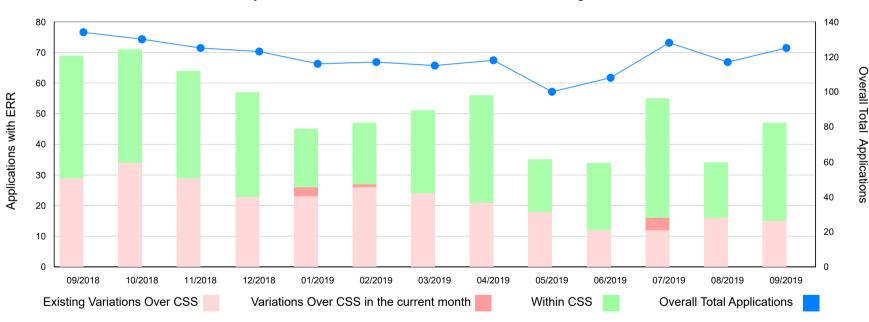

## Monthly Licence Variations with Earth Resources Regulation

|                                | Sep-18 | Oct-18 | Nov-18 | Dec-18 | Jan-19 | Feb-19 | Mar-19 | Apr-19 | May-19 | Jun-19 | Jul-19 | Aug-19 | Sep-19 |
|--------------------------------|--------|--------|--------|--------|--------|--------|--------|--------|--------|--------|--------|--------|--------|
| Existing Vars Over CSS         | 29     | 34     | 29     | 23     | 23     | 26     | 24     | 21     | 18     | 12     | 12     | 16     | 15     |
| Vars Over CSS in current month |        |        |        |        | 3      | 1      |        |        |        |        | 4      |        |        |
| Total Vars with ERR Over CSS   | 29     | 34     | 29     | 23     | 26     | 27     | 24     | 21     | 18     | 12     | 16     | 16     | 15     |
| Vars with ERR Within CSS       | 40     | 37     | 35     | 34     | 19     | 20     | 27     | 35     | 17     | 22     | 39     | 18     | 32     |
| Vars with Applicant            | 65     | 59     | 61     | 66     | 71     | 70     | 64     | 62     | 65     | 74     | 74     | 83     | 78     |
| Overall Total                  | 134    | 130    | 125    | 123    | 116    | 117    | 115    | 118    | 100    | 108    | 128    | 117    | 125    |