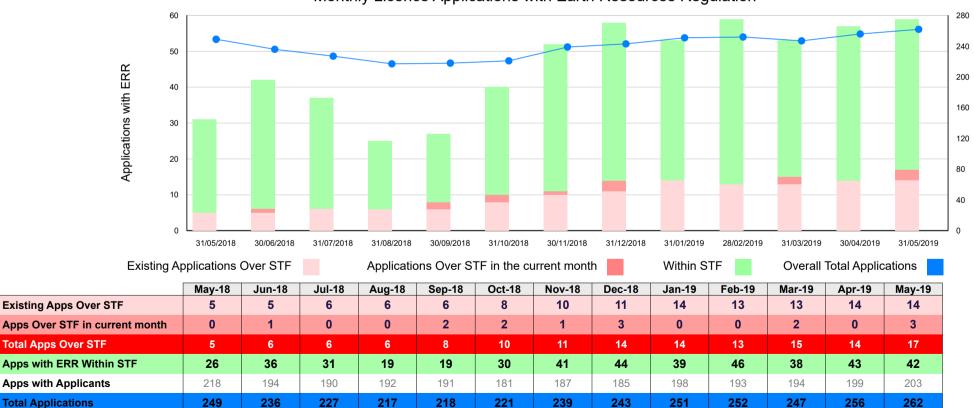

## Monthly Licence Applications with Earth Resources Regulation

Overall Total Applications