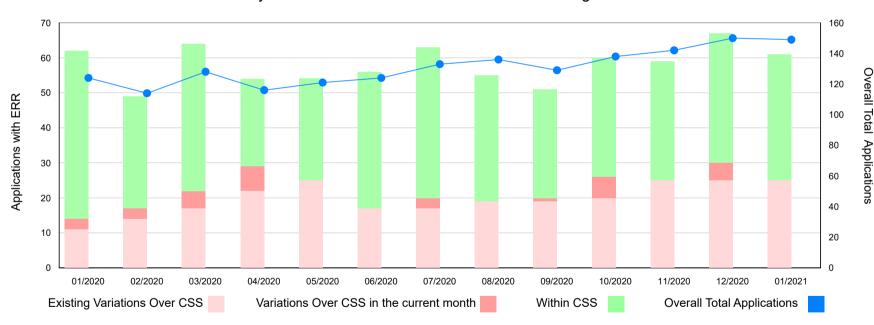

### Monthly Licence Variations with Earth Resources Regulation

|                                | Jan-20 | Feb-20 | Mar-20 | Apr-20 | May-20 | Jun-20 | Jul-20 | Aug-20 | Sep-20 | Oct-20 | Nov-20 | Dec-20 | Jan-21 |
|--------------------------------|--------|--------|--------|--------|--------|--------|--------|--------|--------|--------|--------|--------|--------|
| Existing Vars Over CSS         | 11     | 14     | 17     | 22     | 25     | 17     | 17     | 19     | 19     | 20     | 25     | 25     | 25     |
| Vars Over CSS in current month | 3      | 3      | 5      | 7      |        |        | 3      |        | 1      | 6      |        | 5      |        |
| Total Vars with ERR Over CSS   | 14     | 17     | 22     | 29     | 25     | 17     | 20     | 19     | 20     | 26     | 25     | 30     | 25     |
| Vars with ERR Within CSS       | 48     | 32     | 42     | 25     | 29     | 39     | 43     | 36     | 31     | 34     | 34     | 37     | 36     |
| Vars with Applicant            | 62     | 65     | 64     | 62     | 67     | 68     | 70     | 81     | 78     | 78     | 83     | 83     | 88     |
| Overall Total                  | 124    | 114    | 128    | 116    | 121    | 124    | 133    | 136    | 129    | 138    | 142    | 150    | 149    |