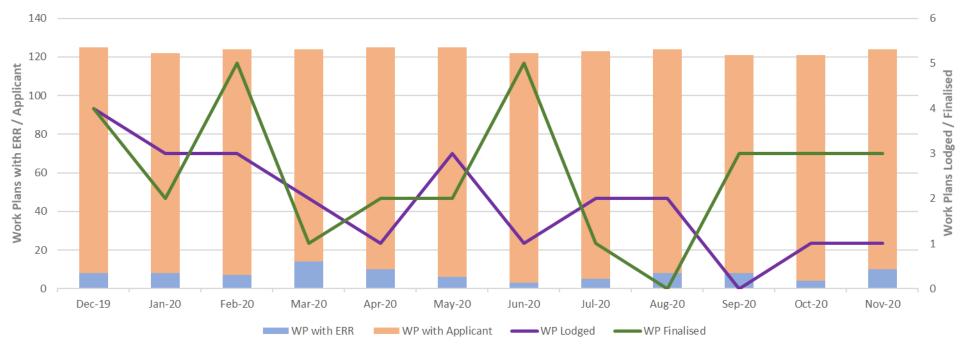

## Work Authority Work Plans & Work Plan Variations in the Regulatory System, Lodged and Finalised

This graph shows the number of Work Plans (WA) and Work Plan Variations in the regulatory system over the last 12 months.

- <u>Stacked bar graph</u> Shows the total number of Work Plans in the regulatory system.
- Line Graphs Shows the total number of Work Plans that were lodged / finalised for the calendar month.

(WORK AUTHORITY)