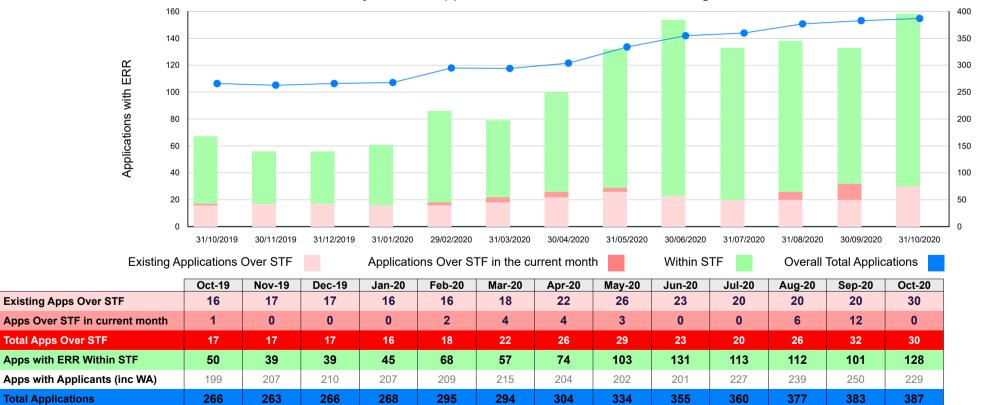

### Licence Application numbers as at 31 Oct 2020

| 120 days with department |
|--------------------------|
| 120 days with department |
| 90 days with department  |
| 90 days with department  |
| N/A                      |

|                                    | Over Statutory<br>Time Frame | Within Statutory<br>Time Frame | Total<br>Applications |
|------------------------------------|------------------------------|--------------------------------|-----------------------|
| With Applicant                     | 10                           | 219                            | 229                   |
| With Earth Resources<br>Regulation | 30                           | 128                            | 158                   |
| Total<br>Applications              | 40                           | 347                            | 387                   |

Monthly Licence Applications with Earth Resources Regulation

# Overall Total Applications