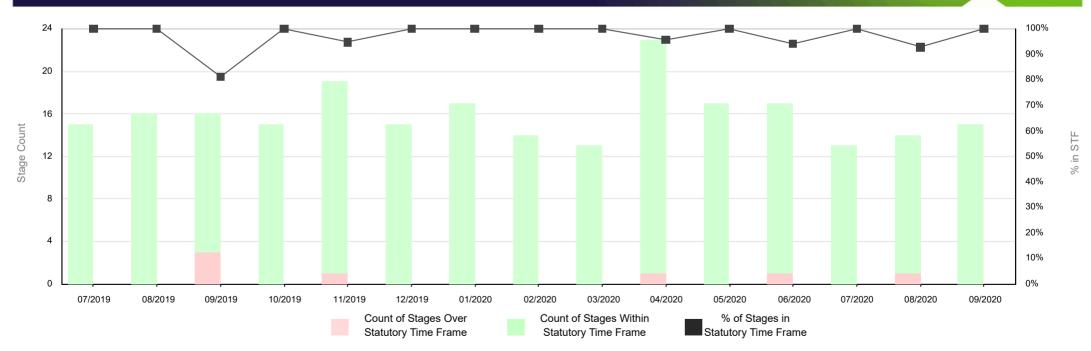

| 0        | 4      | 4       | 100%               | 8  | 0        | 12     | 12      | 100%           | 27 | 2        | 39     | 41      | 95%      |
| FY 2021 Q1 | 25               | 1        | 41     | 42         | 98%      | 3                       | 0        | 3      | 3       | 100%               | 6  | 1        | 11     | 12      | 92%            | 16 | 0        | 27     | 27      | 100%     |

<sup>\*</sup> To end of Sept 2020 Work Plan (Exploration) - includes Exploration, Mining, Prospecting and Retention Licences Work Plan (Mining) - includes Mining and Prospecting Licences Work Plan(WA) - Work Authority

In STF - Within Statutory Time Frame Over STF - Over Statutory Time Frame % in STF - Stages In STF / Total Stages

## **Monthly Work Plan Stage Performance Trend**