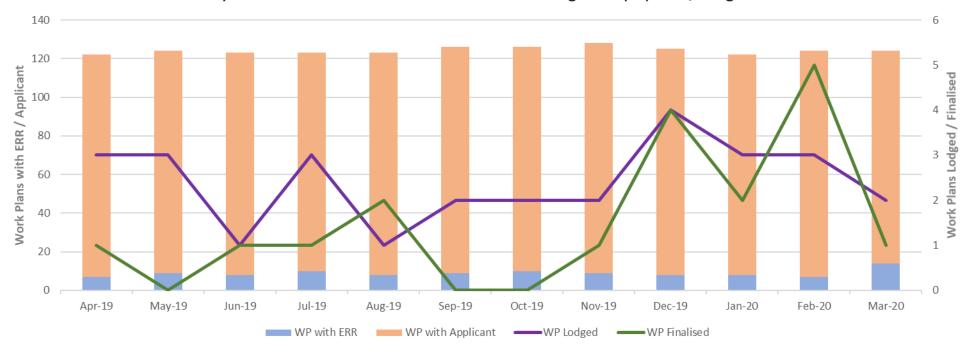

# Work Authority Work Plans & Work Plan Variations in the Regulatory System, Lodged and Finalised

This graph shows the number of Work Plans (WA) and Work Plan Variations in the regulatory system over the last 12 months.

- <u>Stacked bar graph</u> Shows the total number of Work Plans in the regulatory system.
- Line Graphs Shows the total number of Work Plans that were lodged / finalised for the calendar month.

(WORK AUTHORITY)