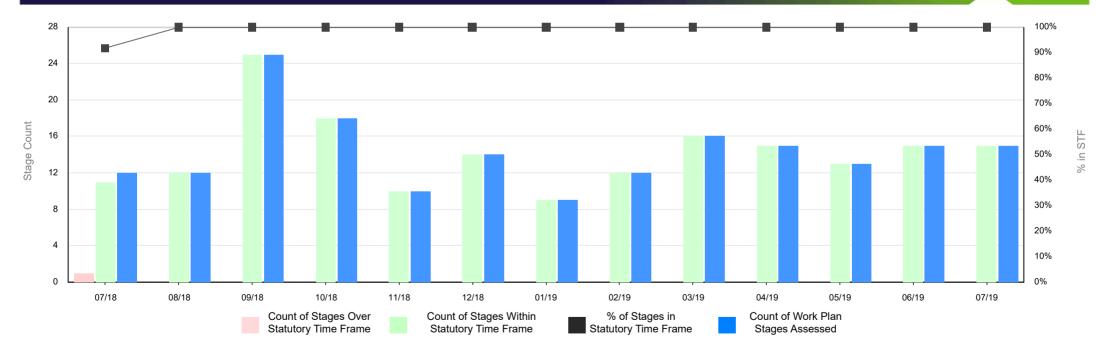

## Monthly Work Plan Stage Performance Trend

Earth Resources Regulation - Work Plans & Work Plan Variation Assessment Performance